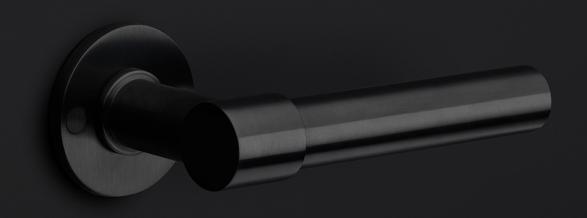

#### **Finishes**

- satin stainless steel
- satin black
- bronze
- O white
- PVD satin black
- PVD satin gold

PB230 / 2701Z001INXX0 3-7-2024

# ONE by Piet Boon

Simplicity is the essence of the design of our iconic ONE hardware series by Piet Boon, with the cylindrical volume forming its core. The clean lines and high-quality finish embody beauty and refinement, forming a coherent, elegant whole. It's safe to say that the ONE series has developed into a true icon in the world of door handles and interior design.