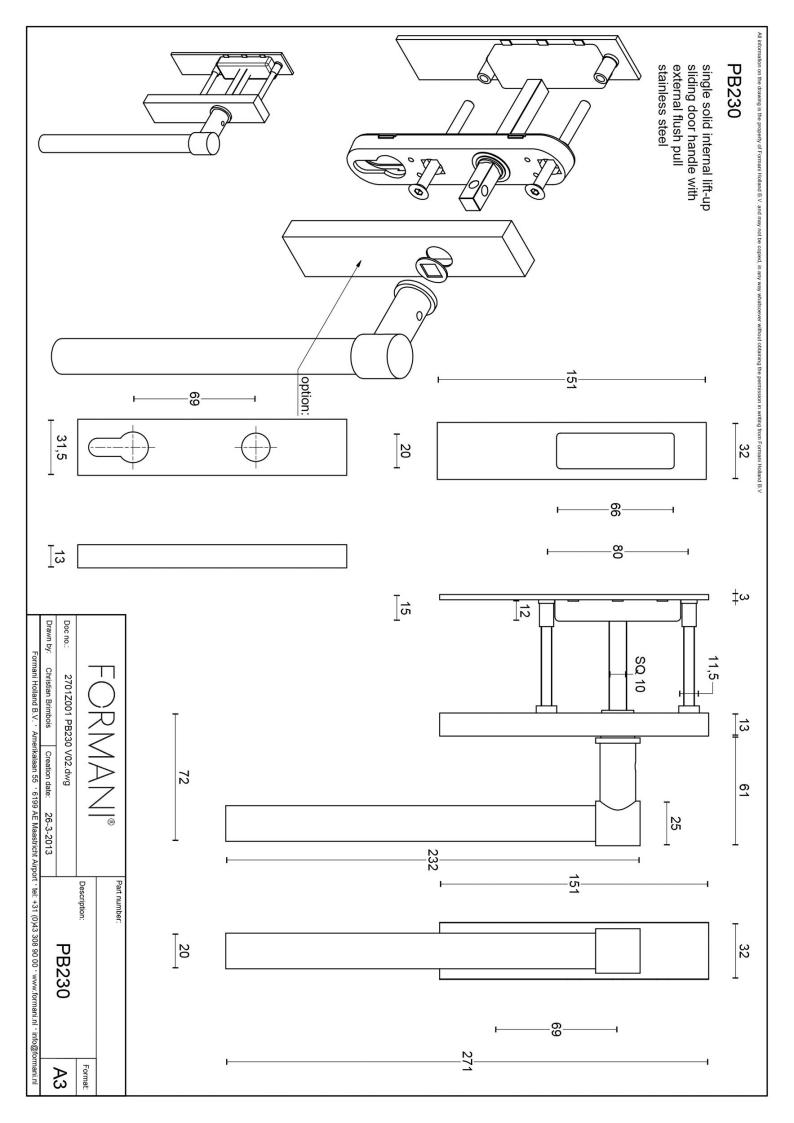

### **PB230**

solid set internal lift-up sliding door handle

#### **Product information**

Code: 2701Z001INXX0 Finish: satin stainless steel

UNIT: Set

Collection: ONE Designer: Piet Boon

EAN code: 8718009164631