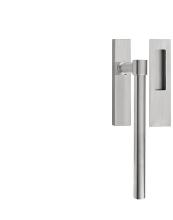

### **PB230**

solid set internal lift-up sliding door handle

#### **Product information**

Code: 2701Z001INXX0 Finish: satin stainless steel

UNIT: Set

Collection: ONE Designer: Piet Boon

EAN code: 8718009164631