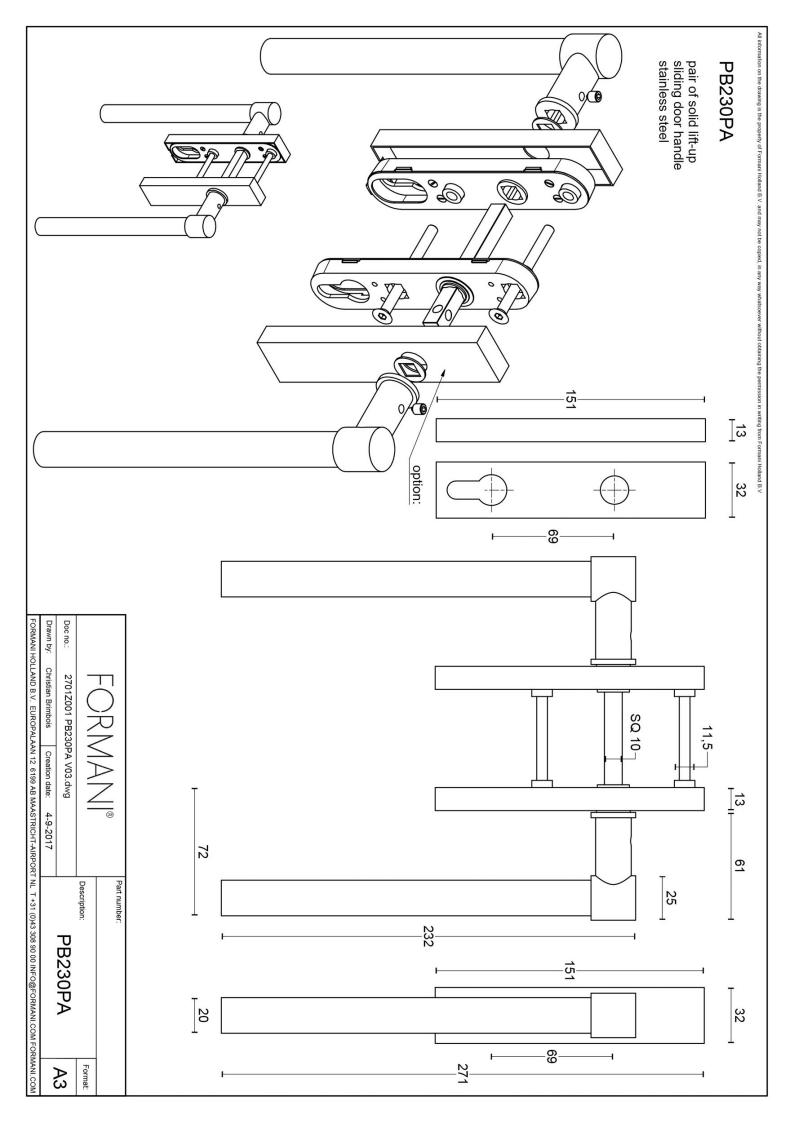

### **PB230PA**

pair of solid lift-up hardware for sliding doors

#### **Product information**

Code: 2701ZO01INXX3 Finish: satin stainless steel UNIT: Pair Collection: ONE Designer: Piet Boon EAN code: 8718009226117