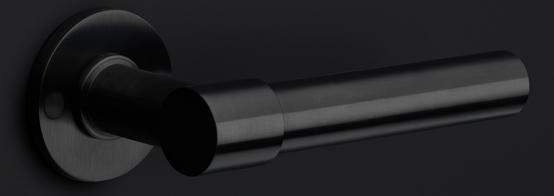

#### Finishes

|   | satin stainless steel |
|---|-----------------------|
| • | satin black           |
|   | bronze                |
| 0 | white                 |
| • | PVD satin black       |
|   | PVD satin gold        |
|   |                       |
|   |                       |

Simplicity is the essence of the design of our iconic ONE hardware series by Piet Boon, with the cylindrical volume forming its core. The clean lines and high-quality finish embody beauty and refinement, forming a coherent, elegant whole. It's safe to say that the ONE series has developed into a true icon in the world of door handles and interior design.