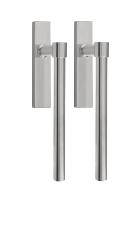

### **PB230PA**

pair of solid lift-up hardware for sliding doors

#### **Product information**

Code: 2701ZO01INXX3 Finish: satin stainless steel UNIT: Pair Collection: ONE Designer: Piet Boon EAN code: 8718009226117