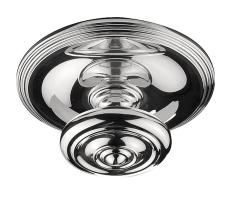

### **FORMANI**<sup>®</sup>





solid knob fixed on rose

#### **Product information**

Code: 2702K010INXX0 Finish: satin stainless steel UNIT: Piece Collection: FERROVIA Designer: Formani EAN code: 8718009183854

#### FERROVIA by Formani

The FERROVIA series is a total concept collection consisting of door, window, and furniture fittings.

#### Finishes

- satin stainless steel
- polished stainless steel



## **FERROVIA** by Formani

Our FERROVIA hardware series is an ode to the railways of the early twentieth century. Having often been used in first-class train carriages, this particular style of door handle is held up as a piece of understated luxury thanks to its elegant shapes, curves, and clean lines. The design is characterized by its spherical shape that connects the lever to its neck. The 'T-handle' was esp