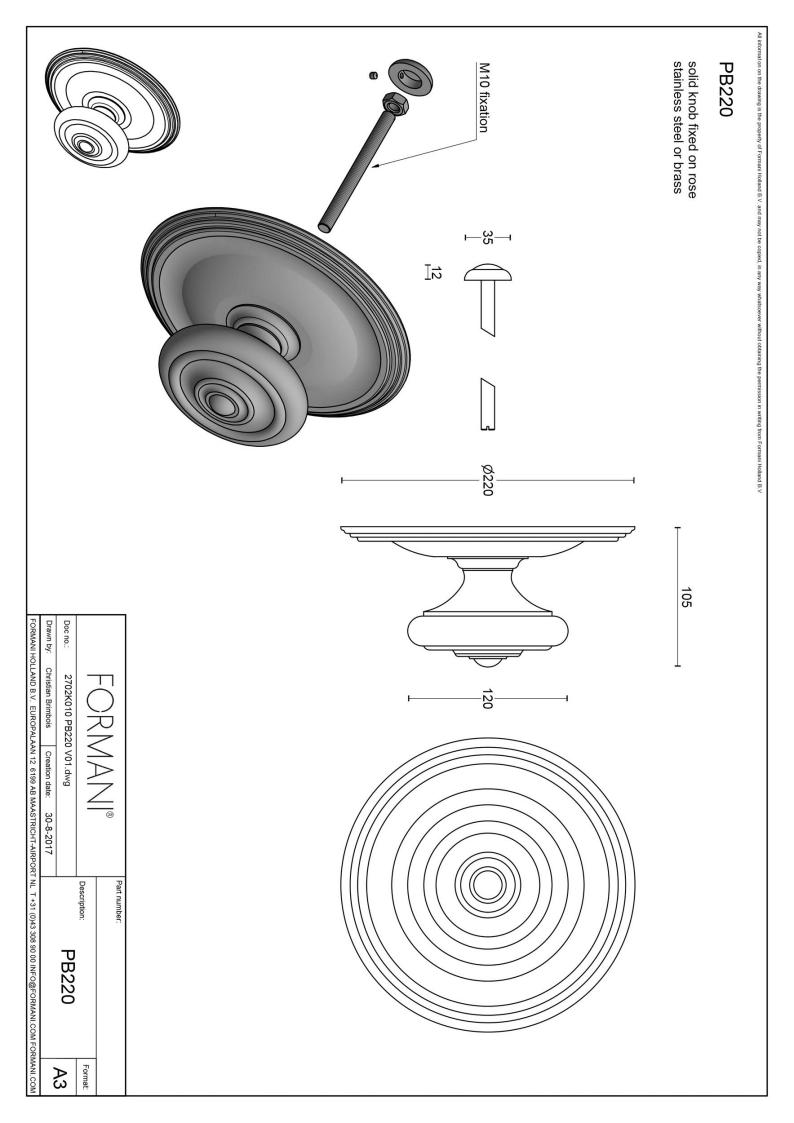

### **FORMANI**<sup>®</sup>

solid knob fixed on rose

#### **Product information**

Code: 2702K010INXX0 Finish: satin stainless steel UNIT: Piece Collection: FERROVIA Designer: Formani EAN code: 8718009183854

#### Finishes

- satin stainless steel
- polished stainless steel