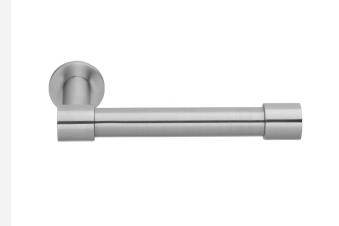

### **PB202**

toilet roll holder

#### **Product information**

Code: 2706A022INXX0 Finish: satin stainless steel

UNIT: Piece Collection: ONE Designer: Piet Boon

EAN code: 8718009419793