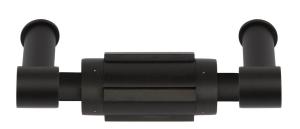

#### **Product information**

Code: 2706A020NMXX0 Finish: satin black UNIT: Piece Collection: ONE Designer: Piet Boon EAN code: 8718009281925