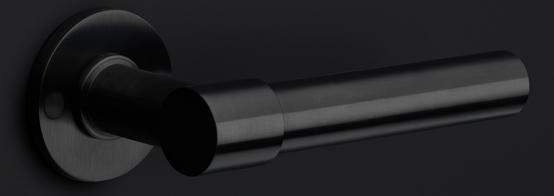

#### **Product information**

Code: 2706A020NMXX0 Finish: satin black UNIT: Piece Collection: ONE Designer: Piet Boon EAN code: 8718009281925

#### Finishes

• satin black

Simplicity is the essence of the design of our iconic ONE hardware series by Piet Boon, with the cylindrical volume forming its core. The clean lines and high-quality finish embody beauty and refinement, forming a coherent, elegant whole. It's safe to say that the ONE series has developed into a true icon in the world of door handles and interior design.