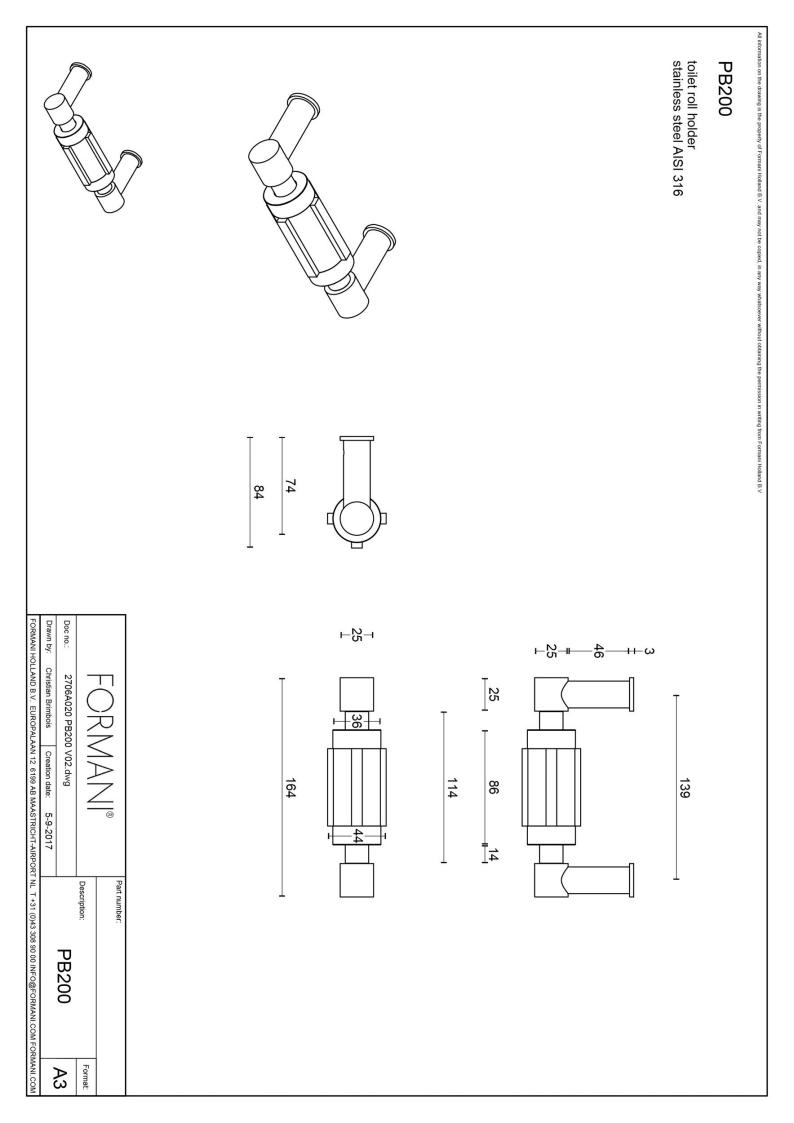

#### **Product information**

Code: 2706A020NMXX0 Finish: satin black UNIT: Piece Collection: ONE Designer: Piet Boon EAN code: 8718009281925