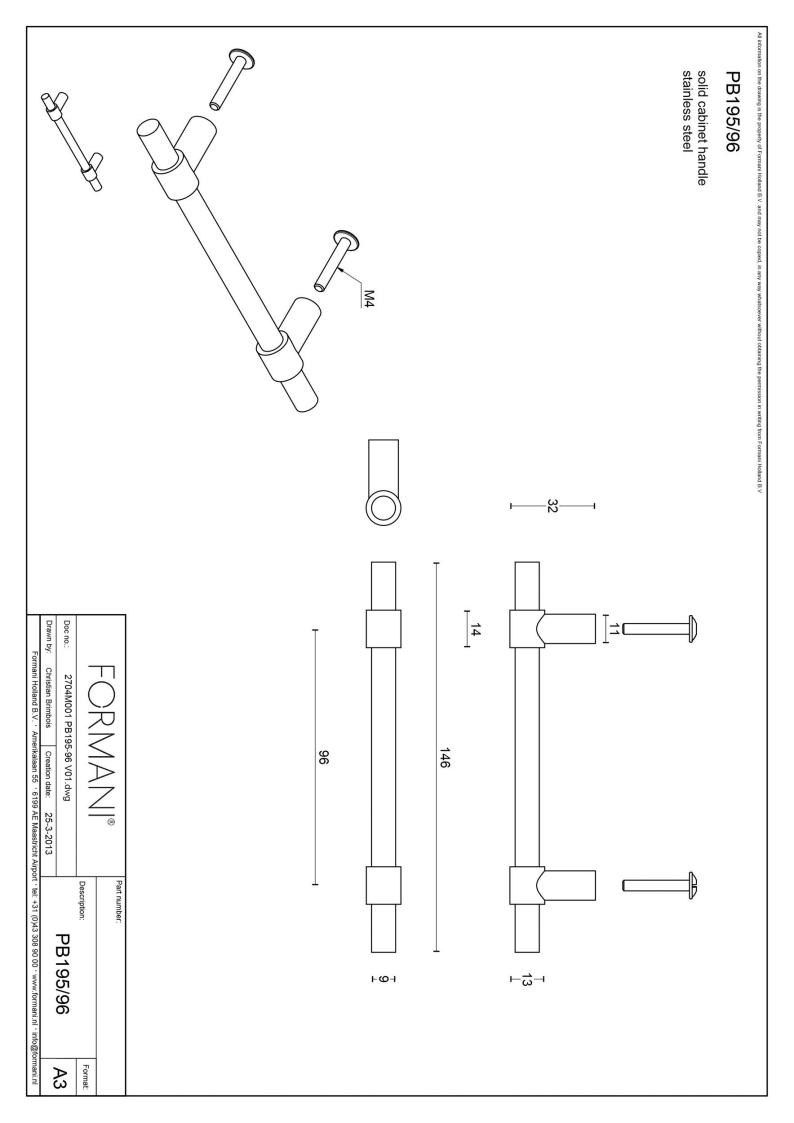

## PB195/96

solid cabinet handle

#### **Product information**

Code: 2704M001INXX0 Finish: satin stainless steel

UNIT: Piece Collection: ONE Designer: Piet Boon

EAN code: 8718009164976