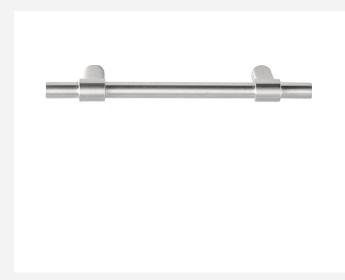

## PB195/96

solid cabinet handle

#### **Product information**

Code: 2704M001INXX0 Finish: satin stainless steel

UNIT: Piece Collection: ONE Designer: Piet Boon

EAN code: 8718009164976