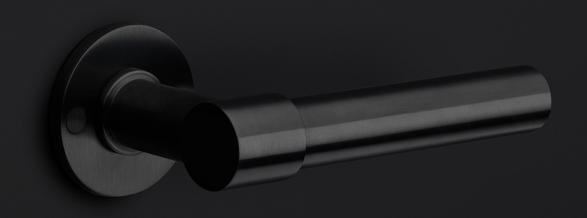

#### **PB14**

solid cabinet knob

## **PB14**

solid cabinet knob stainless steel

4

A3