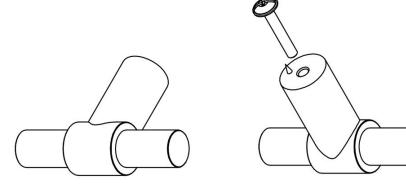

### **FORMANI®**



#### **PB14**

solid cabinet knob

#### **Product information**

Code: 2704P002INXX0 Finish: satin stainless steel

UNIT: Piece Collection: ONE Designer: Piet Boon

EAN code: 8718009177679

#### **ONE** by Piet Boon

The ONE series consists of door, window, and furniture fittings and is complemented by bathroom accessories such as soap dispensers and toilet brush holders, which serve to enrich spaces and create a harmonious whole.

#### Finishes

- satin stainless steel
- satin black
- bronze
- O white
- PVD satin black
- PVD satin gold

PB14 / 2704P002INXX0 3-7-2024

## **PB14**

solid cabinet knob stainless steel





4





A3

# ONE by Piet Boon

Simplicity is the essence of the design of our iconic ONE hardware series by Piet Boon, with the cylindrical volume forming its core. The clean lines and high-quality finish embody beauty and refinement, forming a coherent, elegant whole. It's safe to say that the ONE series has developed into a true icon in the world of door handles and interior design.







## **Piet Boon**

Koog aan de Zaan, 1958

Design philosophy: Balancing functionality, aesthetics and individuality.

Studio Piet Boon and FORMANI believe in the beauty of simplicity combined with quality and functionality. We share the vision that doorware is an essential part of any project and gives a frst impression when entering a room. It's the frst handshake with the building. The clean lines