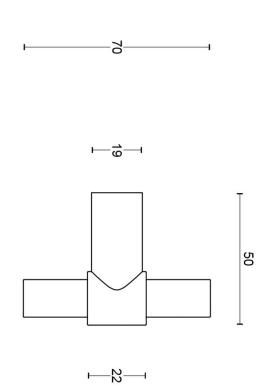

### **FORMANI®**



#### **PB14**

solid cabinet knob

#### **Product information**

Code: 2704P002INXX0 Finish: satin stainless steel

UNIT: Piece Collection: ONE Designer: Piet Boon

EAN code: 8718009177679

#### **ONE** by Piet Boon

The ONE series consists of door, window, and furniture fittings and is complemented by bathroom accessories such as soap dispensers and toilet brush holders, which serve to enrich spaces and create a harmonious whole.

#### Finishes

- satin stainless steel
- satin black
- bronze
- O white
- PVD satin black
- PVD satin gold

PB14 / 2704P002INXX0 3-7-2024

## **PB14**

solid cabinet knob stainless steel





4





A3

# ONE by Piet Boon

Simplicity is the essence of the design of our iconic ONE hardware series by Piet Boon, with the cylindrical volume forming its core. The clean lines and high-quality finish embody beauty and refinement, forming a coherent, elegant whole. It's safe to say that the ONE series has developed into a true icon in the world of door handles and interior design.







## **Piet Boon**

Koog aan de Zaan, 1958

Design philosophy: Balancing functionality, aesthetics and individuality.

Studio Piet Boon and FORMANI believe in the beauty of simplicity combined with quality and functionality. We share the vision that doorware is an essential part of any project and gives a frst impression when entering a room. It's the frst handshake with the building. The clean lines and ge