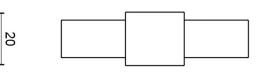

### **FORMANI®**



#### **PB14**

solid cabinet knob

#### **Product information**

Code: 2704P002INXX0 Finish: satin stainless steel

UNIT: Piece Collection: ONE Designer: Piet Boon

EAN code: 8718009177679

#### **ONE** by Piet Boon

The ONE series consists of door, window, and furniture fittings and is complemented by bathroom accessories such as soap dispensers and toilet brush holders, which serve to enrich spaces and create a harmonious whole.

#### Finishes

- satin stainless steel
- satin black
- bronze
- O white
- PVD satin black
- PVD satin gold

PB14 / 2704P002INXX0 3-7-2024

## **PB14**

solid cabinet knob stainless steel





4





A3

# ONE by Piet Boon

Simplicity is the essence of the design of our iconic ONE hardware series by Piet Boon, with the cylindrical volume forming its core. The clean lines and high-quality finish embody beauty and refinement, forming a coherent, elegant whole. It's safe to say that the ONE series has developed into a true icon in the world of door handles and interior design.







## **Piet Boon**

Koog aan de Zaan, 1958

Design philosophy: Balancing functionality, aesthetics and individuality.

Studio Piet Boon and FORMANI believe in the beauty of simplicity combined with quality and functionality. We share the vision that doorware is an essential part of any project and gives a frst impression when entering a room. It's the frst handshake with the building. The clean lines a