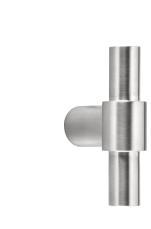

#### **PB14**

solid cabinet knob

## **PB14**

solid cabinet knob stainless steel

4

A3