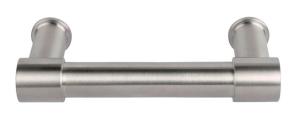

#### **Product information**

Code: 2701G010INXX0 Finish: satin stainless steel UNIT: Piece Collection: ONE Designer: Piet Boon EAN code: 8718009310861