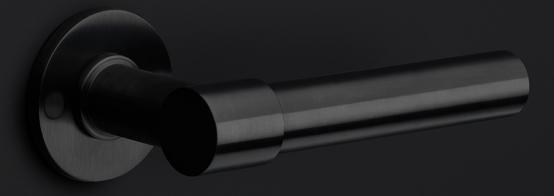

### **FORMANI**<sup>®</sup>

solid window handle

#### **Product information**

Code: 2701G010INXX0 Finish: satin stainless steel UNIT: Piece Collection: ONE Designer: Piet Boon EAN code: 8718009310861