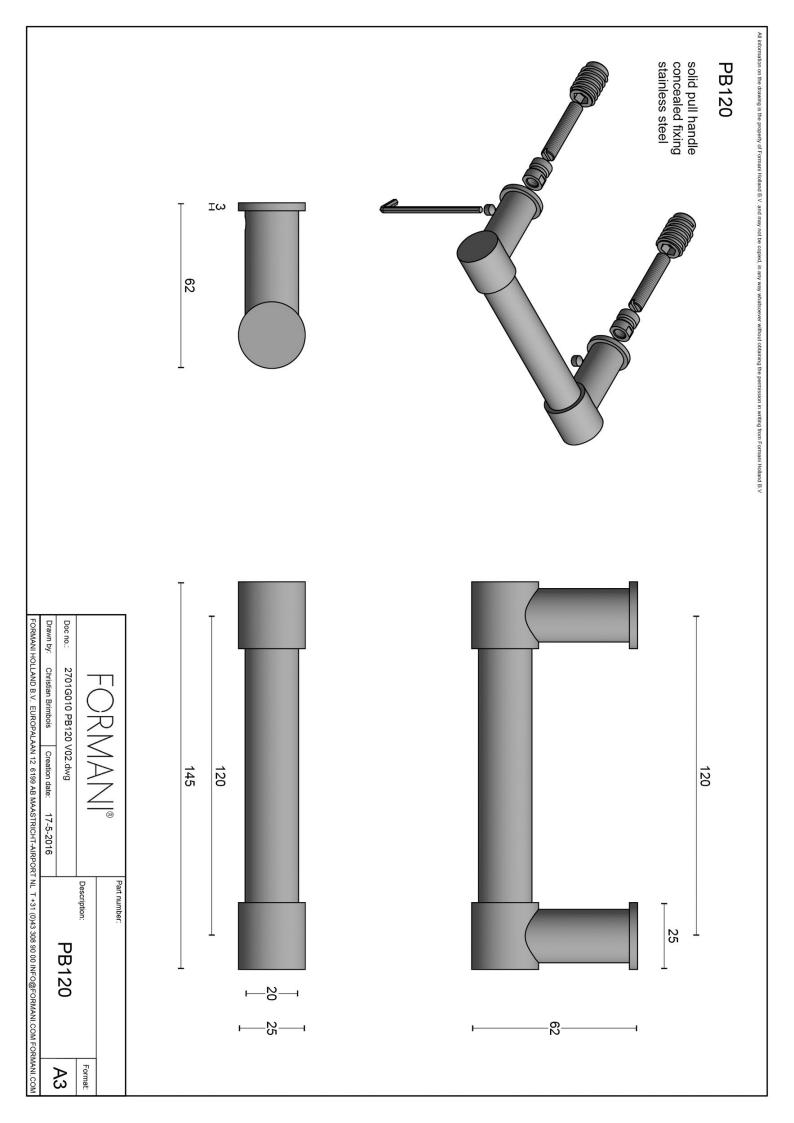

### **FORMANI**<sup>®</sup>

solid window handle

#### **Product information**

Code: 2701G010INXX0 Finish: satin stainless steel UNIT: Piece Collection: ONE Designer: Piet Boon EAN code: 8718009310861