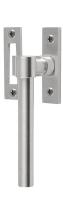

### **PB-RB**

non locking solid casement fastener for outward opening window including mortice plate

#### **Product information**

Code: 2703R001INXX1 Finish: satin stainless steel

UNIT: Piece Collection: ONE Designer: Piet Boon EAN code: 8718009167175