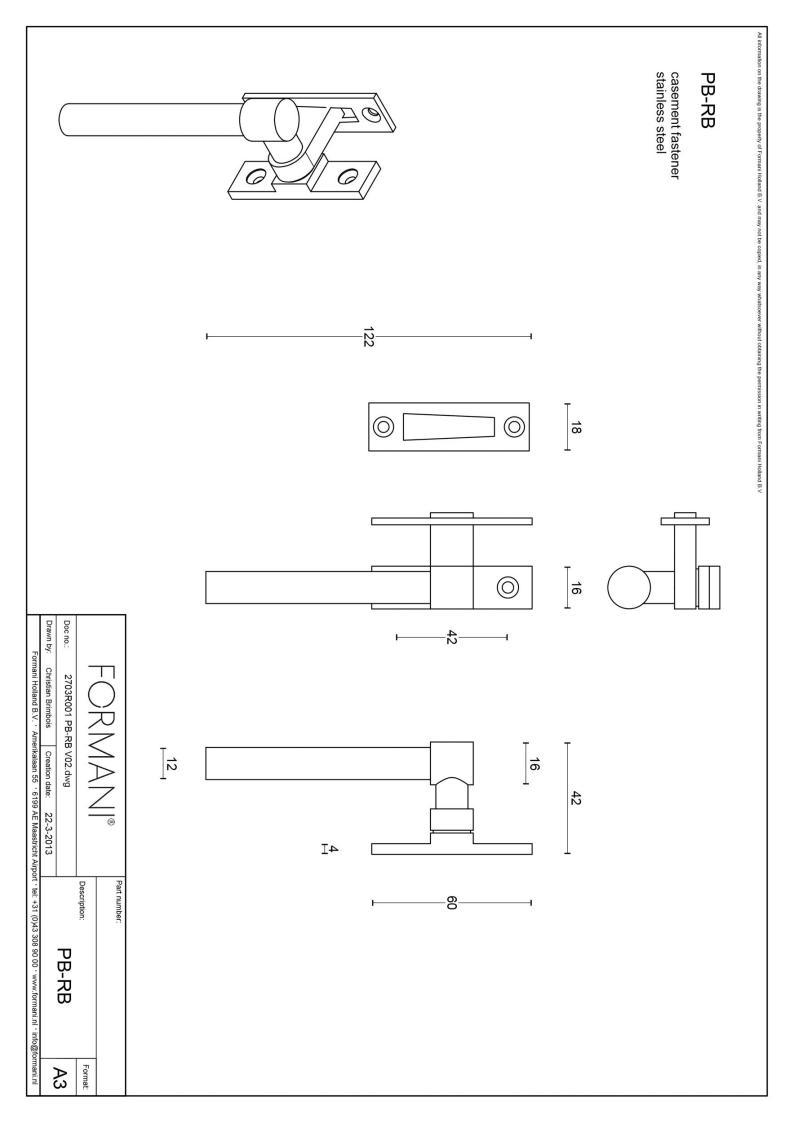

### **PB-RB**

non locking solid casement fastener for outward opening window including mortice plate

#### **Product information**

Code: 2703R001INXX1 Finish: satin stainless steel

UNIT: Piece Collection: ONE Designer: Piet Boon EAN code: 8718009167175