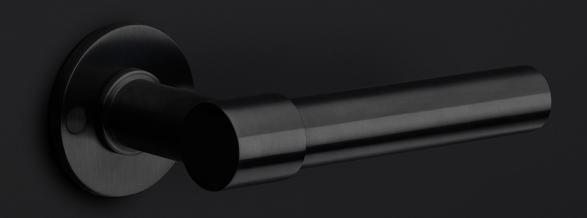

### PBT20XLP236SFC

solid unsprung door handle on blind plate

#### **Product information**

Code: 2701D013INXX0F Finish: satin stainless steel

UNIT: Pair Collection: ONE Designer: Piet Boon EAN code: 8718009211830

#### **Finishes**

- satin stainless steel
- satin black
- O white
- bronze