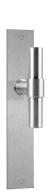

### PBT20XLP236SFC

solid unsprung door handle on blind plate

#### **Product information**

Code: 2701D013INXX0F Finish: satin stainless steel

UNIT: Pair Collection: ONE Designer: Piet Boon EAN code: 8718009211830