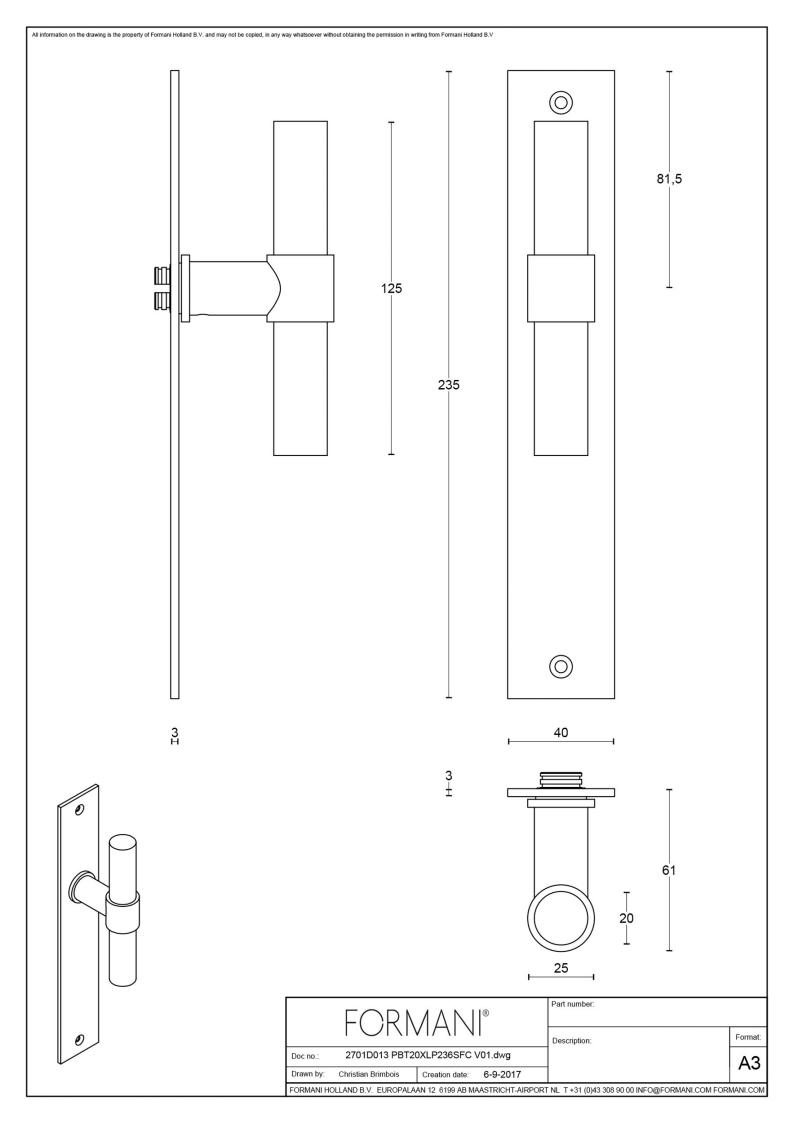

### PBT20XLP236SFC

solid unsprung door handle on blind plate

#### **Product information**

Code: 2701D013INXX0F Finish: satin stainless steel

UNIT: Pair Collection: ONE Designer: Piet Boon EAN code: 8718009211830