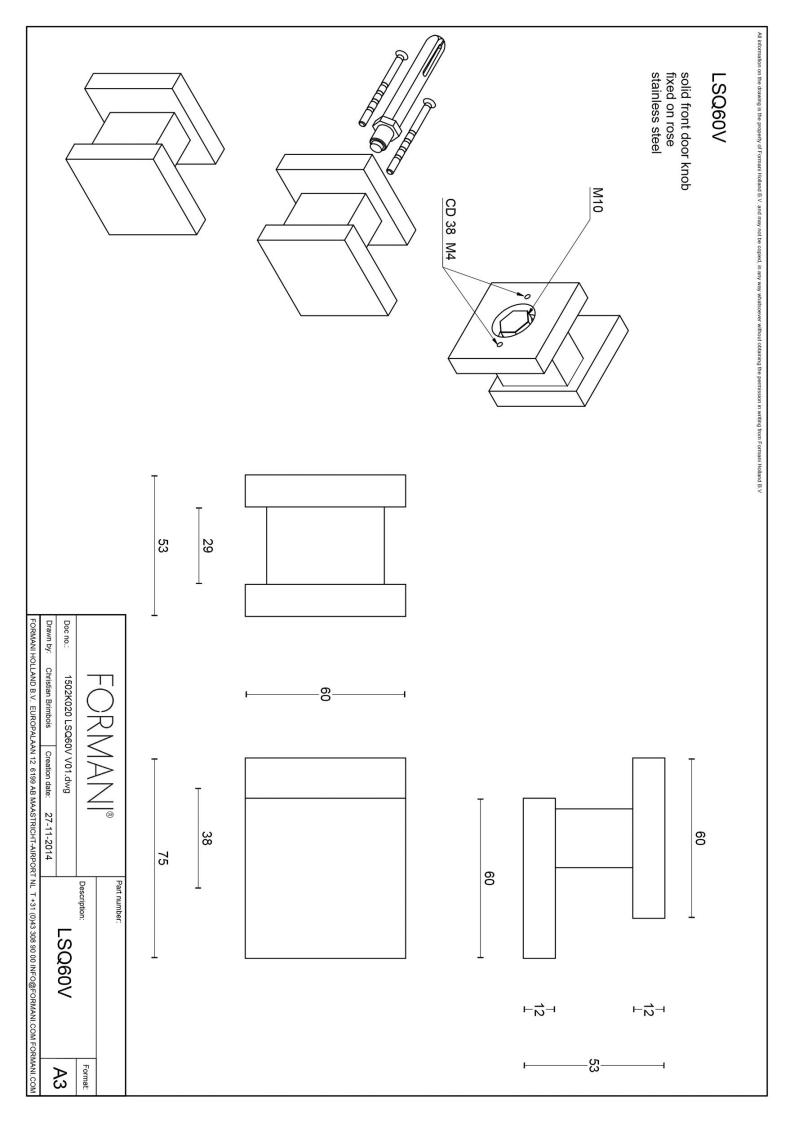

### LSQ60V

solid front door knob fixed on rose

#### **Product information**

Code: 1502K020INXX0 Finish: satin stainless steel

UNIT: Piece

Collection: SQUARE Designer: Formani

EAN code: 8718009080436