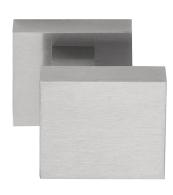

### LSQ60V

solid front door knob fixed on rose

#### **Product information**

Code: 1502K020INXX0 Finish: satin stainless steel

UNIT: Piece

Collection: SQUARE Designer: Formani

EAN code: 8718009080436