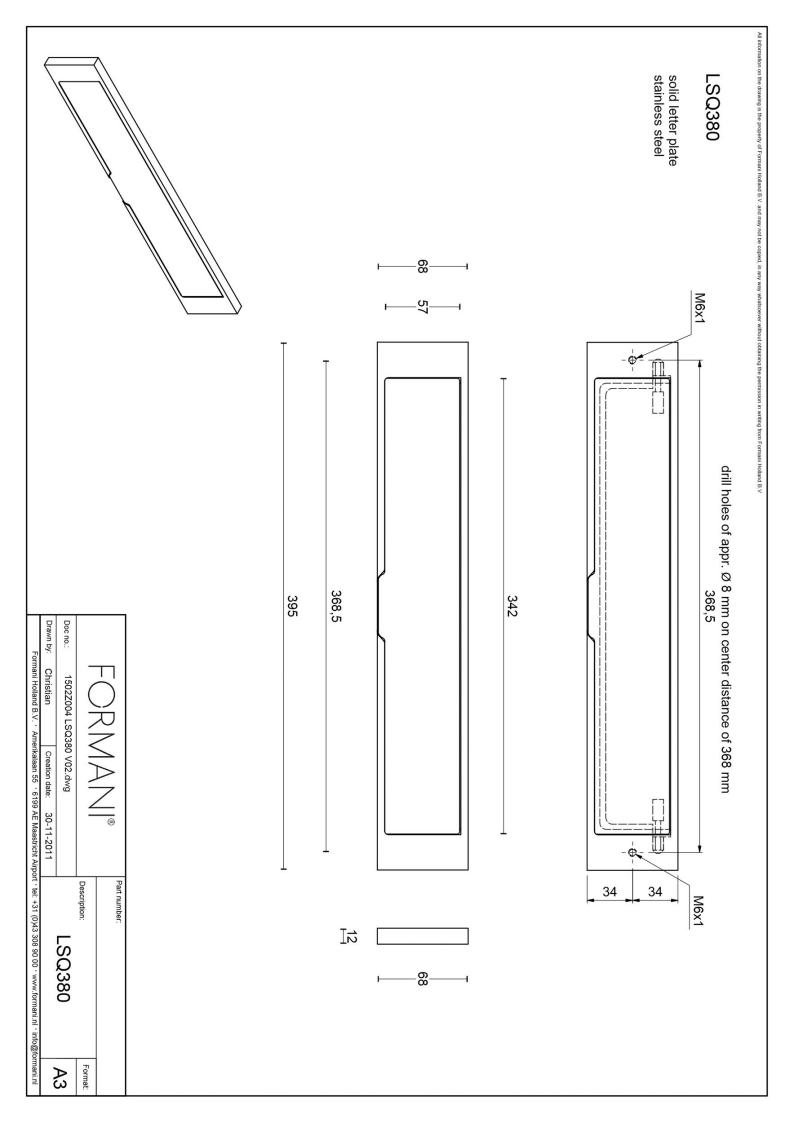

## LSQ380

solid letter plate

### **Product information**

Code: 1502Z004INXX0 Finish: satin stainless steel UNIT: Piece Collection: SQUARE Designer: Formani EAN code: 8718009082324