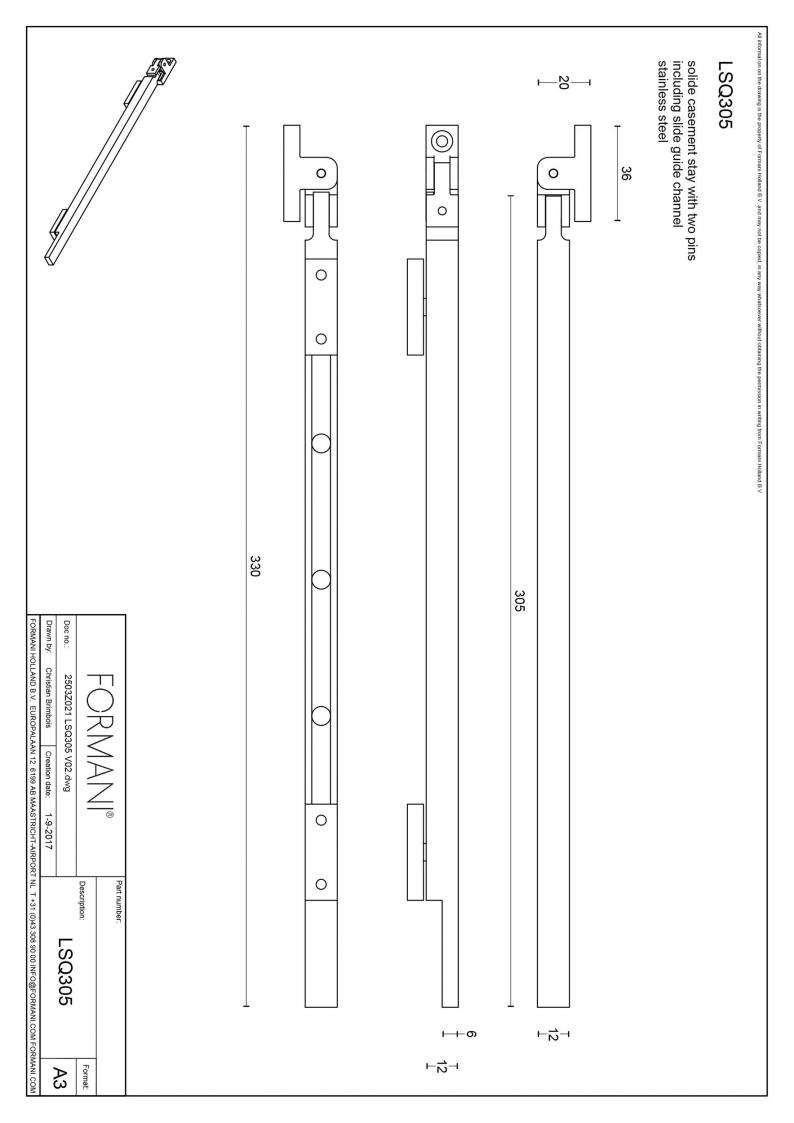

### **LSQ305**

solid casement stay with two pins including slide guide channel

#### **Product information**

Code: 2503Z021INXX0 Finish: satin stainless steel

UNIT: Piece

Collection: SQUARE Designer: Formani

EAN code: 8718009114735