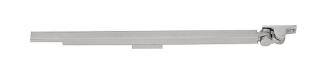

### **LSQ305**

solid casement stay with two pins including slide guide channel

#### **Product information**

Code: 2503Z021INXX0 Finish: satin stainless steel

UNIT: Piece

Collection: SQUARE Designer: Formani

EAN code: 8718009114735