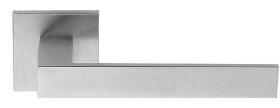

### **FORMANI**<sup>®</sup>

solid sprung door handle on rose

#### **Product information**

Code: 2501D022INXX0 Finish: satin stainless steel UNIT: Pair Collection: SQUARE Designer: Formani EAN code: 8718009141038