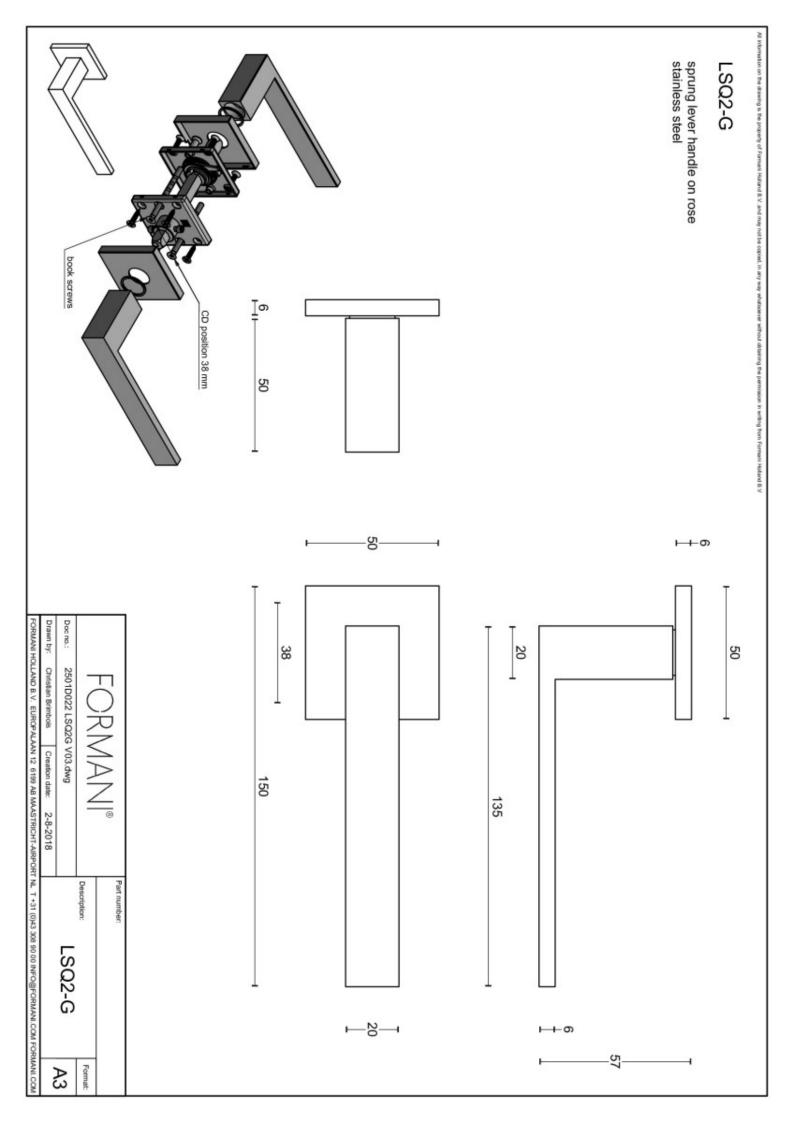

### **FORMANI**<sup>®</sup>

solid sprung door handle on rose

#### **Product information**

Code: 2501D022INXX0 Finish: satin stainless steel UNIT: Pair Collection: SQUARE Designer: Formani EAN code: 8718009141038