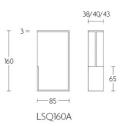

### **FORMANI**<sup>®</sup>

flush pull for glue fixing

#### **Product information**

Code: 1501Z054INXXO Finish: satin stainless steel UNIT: Piece Collection: SQUARE Designer: Formani EAN code: 8718009080153