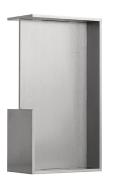

### **FORMANI**<sup>®</sup>

flush pull for glue fixing

#### **Product information**

Code: 1501Z054INXXO Finish: satin stainless steel UNIT: Piece Collection: SQUARE Designer: Formani EAN code: 8718009080153