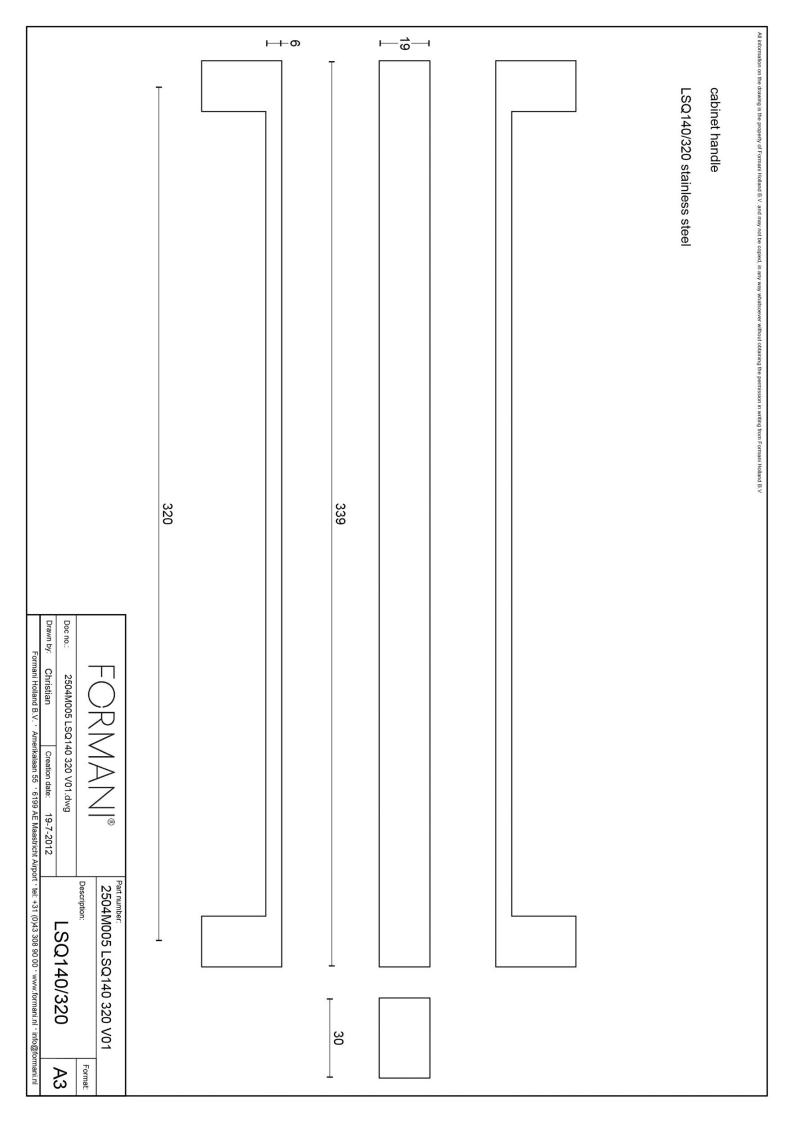

## LSQ140/320

solid cabinet handle

#### **Product information**

Code: 2504M005INXX0 Finish: satin stainless steel

UNIT: Piece

Collection: SQUARE Designer: Formani

EAN code: 8718009114780

#### **Finishes**

satin stainless steel