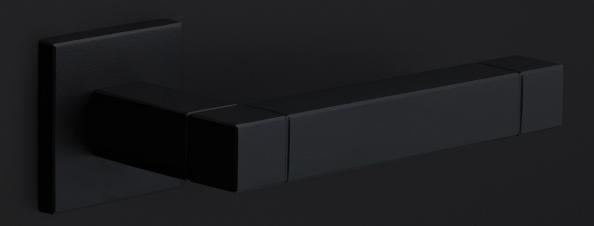

## LSQ140/320

solid cabinet handle

#### **Product information**

Code: 2504M005INXX0 Finish: satin stainless steel

UNIT: Piece

Collection: SQUARE Designer: Formani

EAN code: 8718009114780

#### **Finishes**

satin stainless steel

## **SQUARE**

by Formani

The SQUARE series' minimalistic design is a eulogy to the perfection of square and rectangular shapes. While the series is simplistic, its finer details are what make it truly unique. All the products have a bold and well-defined look, but their chamfered edges make them wonderfully tactile. The late Jan des Bouvrie, founding father of Dutch design, contributed to the series and imparted the final touches by adding smooth lines to the SQUARE design, accentuating the major elements. Each product of the series is made of solid materials and is manually tested for 100% straightness using a variety of tools and templates. Square has to be square, after all. This well-established series is the most comprehensive total concept range - including door, window and furniture fittings - featuring the largest number of products. One can recognize a Jan des Bouvrie by the smooth lines that emphasize the major elements of the lever handle and complete the design.