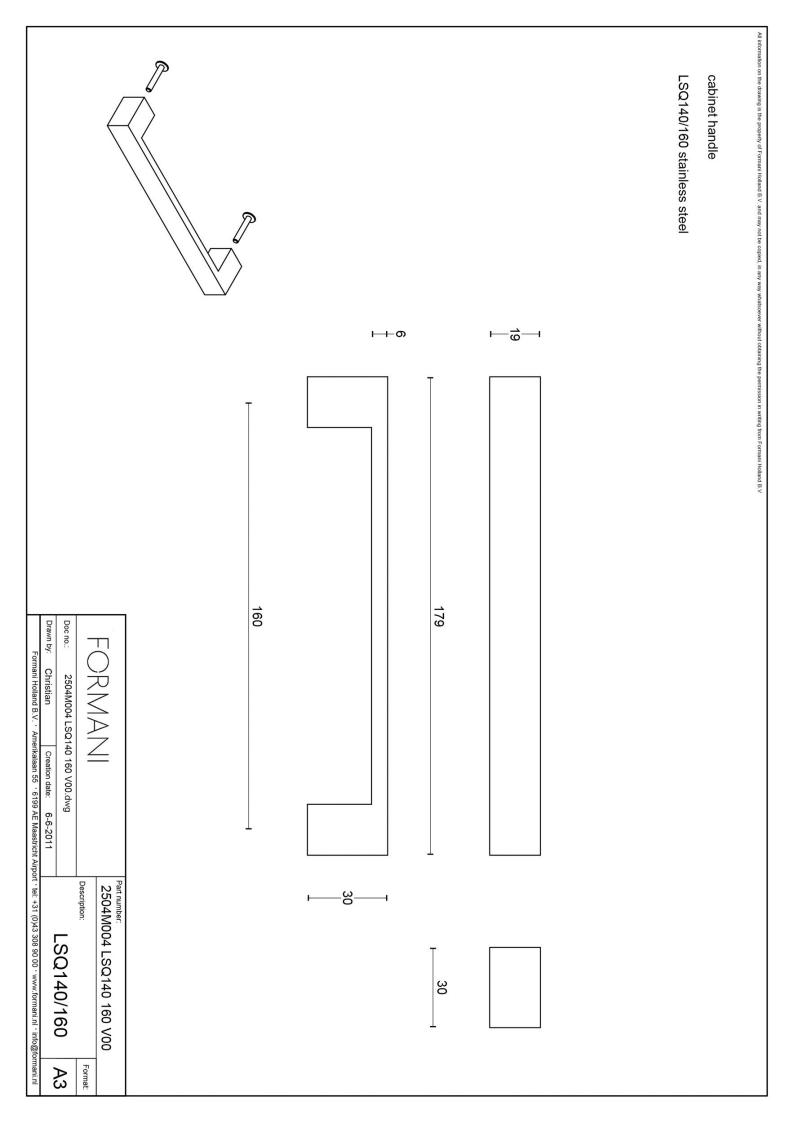

#### **Product information**

Code: 2504M004INXX0 Finish: satin stainless steel UNIT: Piece Collection: SQUARE Designer: Formani EAN code: 8718009114773