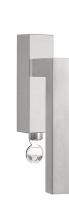

### LSQ1-DKLOCK

locking tilt and turn window handle

#### **Product information**

Code: 1503D040INXX2 Finish: satin stainless steel

UNIT: Piece

Collection: SQUARE Designer: Formani

EAN code: 8718009083130