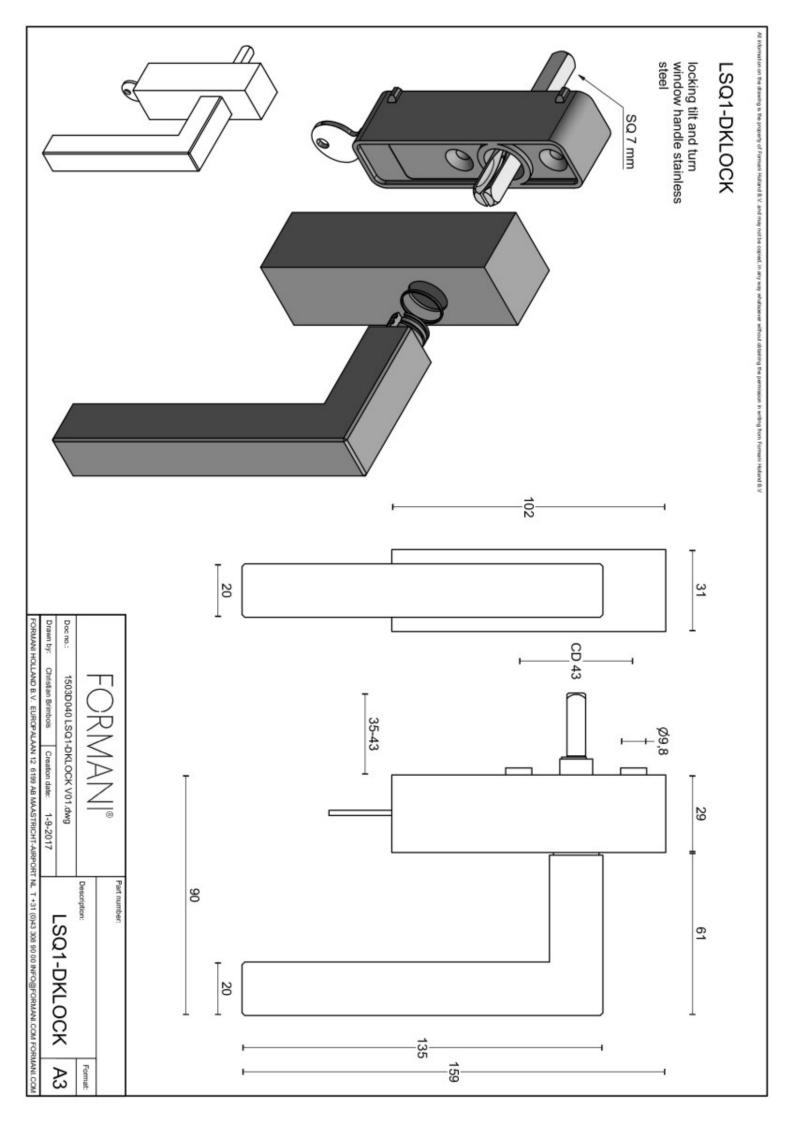

### LSQ1-DKLOCK

locking tilt and turn window handle

#### **Product information**

Code: 1503D040INXX2 Finish: satin stainless steel

UNIT: Piece

Collection: SQUARE Designer: Formani

EAN code: 8718009083130