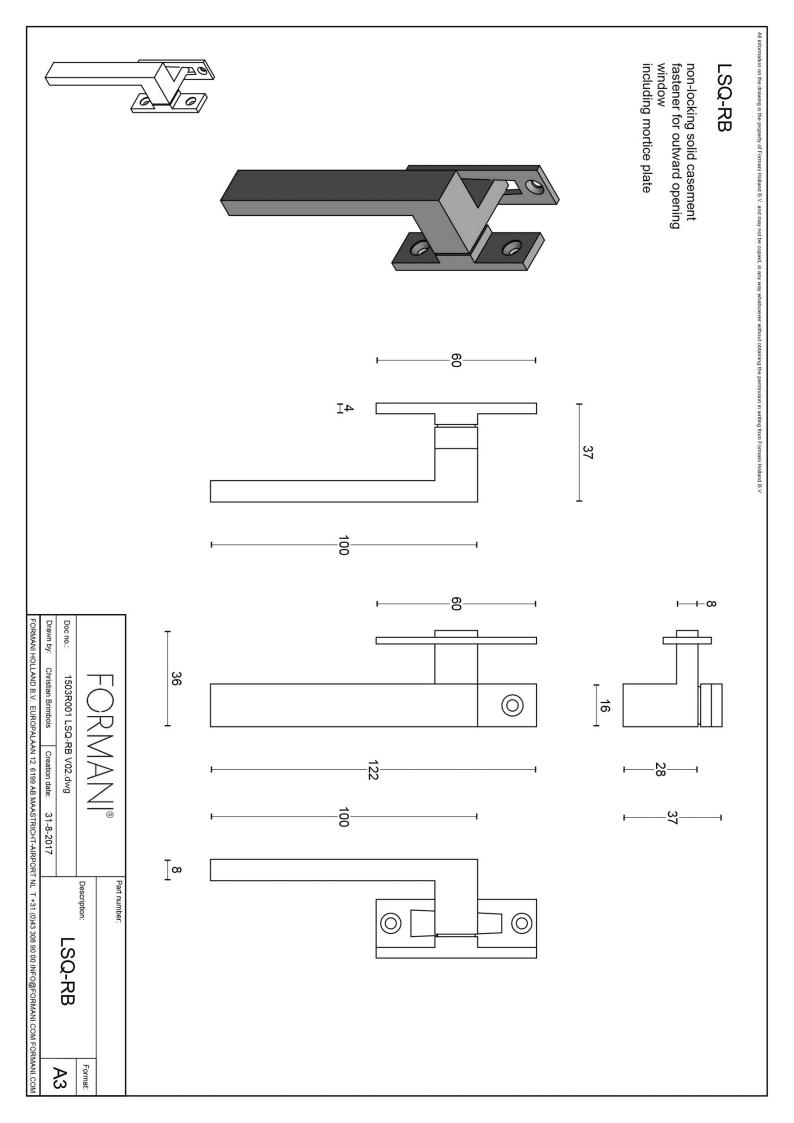

### LSQ-RB

non locking solid casement fastener for outward opening window including mortice plate

#### **Product information**

Code: 1503R001INXX1 Finish: satin stainless steel

UNIT: Piece

Collection: SQUARE
Designer: Formani

EAN code: 8718009083307