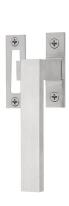

### LSQ-RB

non locking solid casement fastener for outward opening window including mortice plate

#### **Product information**

Code: 1503R001INXX1 Finish: satin stainless steel

UNIT: Piece

Collection: SQUARE
Designer: Formani

EAN code: 8718009083307