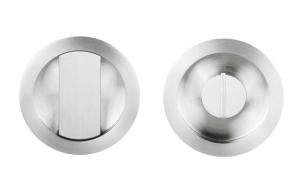

### **LB57S**

set of flush pulls for glue fixing including spindle

#### **Product information**

Code: 2501Z071INXX0 Finish: satin stainless steel

UNIT: Set

Collection: TIMELESS Designer: Formani

EAN code: 8718009288917