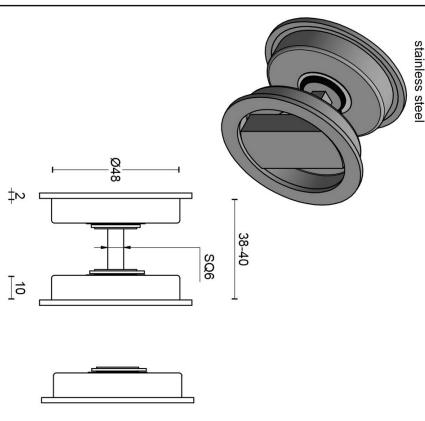

### **LB57S**

set of flush pulls for glue fixing including spindle

#### **Product information**

Code: 2501Z071INXX0 Finish: satin stainless steel

UNIT: Set

Collection: TIMELESS Designer: Formani

EAN code: 8718009288917