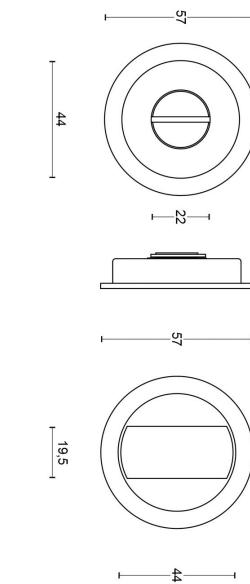

### **LB57S**

set of flush pulls for glue fixing including spindle

#### **Product information**

Code: 2501Z071INXX0 Finish: satin stainless steel

UNIT: Set

Collection: TIMELESS Designer: Formani

EAN code: 8718009288917