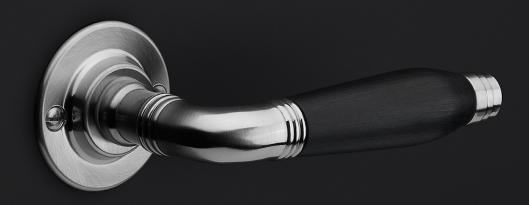

### **LB57S**

set of flush pulls for glue fixing including spindle

#### **Product information**

Code: 2501Z071INXX0 Finish: satin stainless steel

UNIT: Set

Collection: TIMELESS Designer: Formani

EAN code: 8718009288917