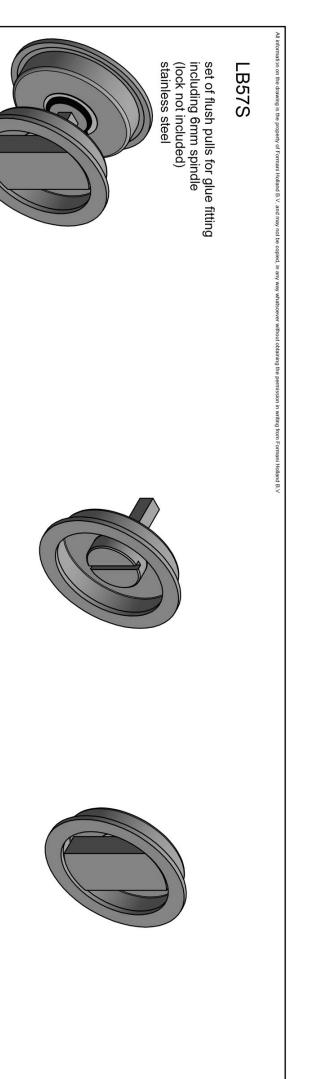

### **LB57S**

set of flush pulls for glue fixing including spindle

#### **Product information**

Code: 2501Z071INXX0 Finish: satin stainless steel

UNIT: Set

Collection: TIMELESS Designer: Formani

EAN code: 8718009288917