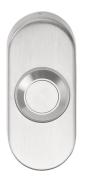

#### **Product information**

Code: 1502Z052INXXO Finish: satin stainless steel UNIT: Piece Collection: BASICS Designer: Formani EAN code: 8718009230763