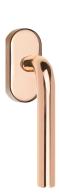

#### LB3-DK-O

non-locking tilt and turn window handle

#### **Product information**

Code: 1503D010IKXX0 Finish: PVD polished copper

UNIT: Piece

Collection: BASICS Designer: Formani

EAN code: 8718009326527