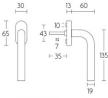

#### LB3-DK-O

non-locking tilt and turn window handle

#### **Product information**

Code: 1503D010IKXX0 Finish: PVD polished copper

UNIT: Piece

Collection: BASICS Designer: Formani

EAN code: 8718009326527