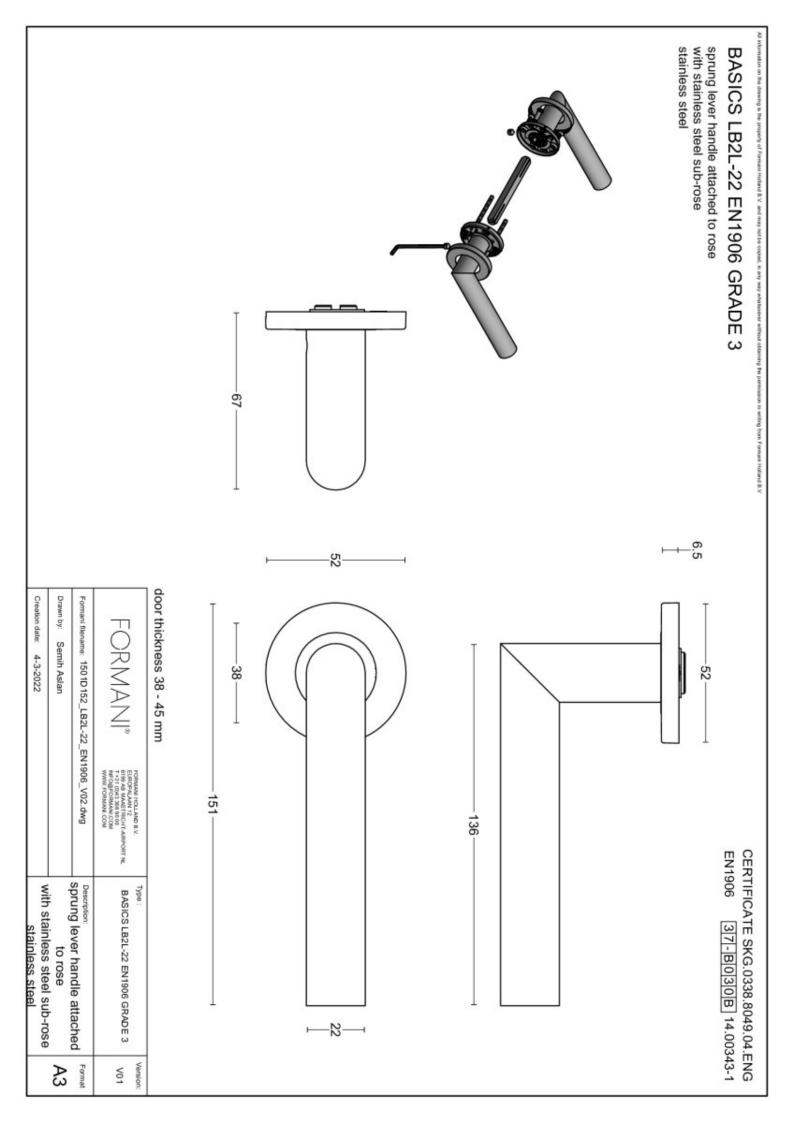

### **LB2L-22**

sprung door handle on rose EN1906 class 3

#### **Product information**

Code: 1501D152INXXOL Finish: satin stainless steel

UNIT: Pair

Collection: BASICS Designer: Formani

EAN code: 8718009410905