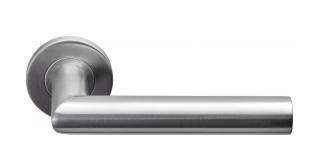

### **LB2L-22**

sprung door handle on rose EN1906 class 3

#### **Product information**

Code: 1501D152INXXOL Finish: satin stainless steel

UNIT: Pair

Collection: BASICS Designer: Formani

EAN code: 8718009410905

#### **Finishes**

satin stainless steel

satin black

LB2L-22 / 1501D152INXX0L 3-9-2024