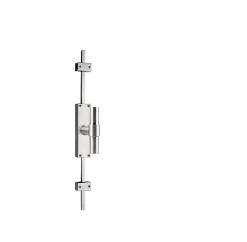

### K-PBT20

espagnolette bolt with top and bottom receiver plate, two rods and four rod guides

#### **Product information**

Code: 2703K003INXX1 Finish: satin stainless steel

UNIT: Set
Collection: ONE
Designer: Piet Boon

EAN code: 8718009164853