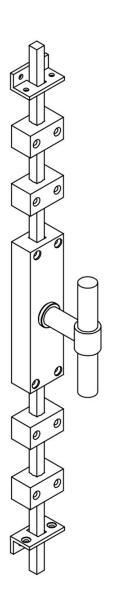

## K-PBT15

espagnolette bolt with top and bottom receiver plate, two rods and four rod guides

### K-PBT15

espagnolette bolt stainless steel

FORMANI®

Doc no.: 2703K001 K-PBT15 V01.dwg

Drawn by: Christian Brimbois Creation date:

K-PBT15

Part number:

Description: