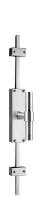

## K-PBT15

espagnolette bolt with top and bottom receiver plate, two rods and four rod guides

### K-PBT15

espagnolette bolt stainless steel

FORMANI®

Doc no.: 2703K001 K-PBT15 V01.dwg

Drawn by: Christian Brimbois Creation date:

K-PBT15

Part number:

Description: