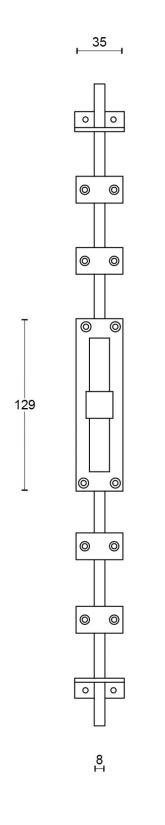

## K-PBT15

espagnolette bolt with top and bottom receiver plate, two rods and four rod guides

### K-PBT15

espagnolette bolt stainless steel

FORMANI®

Doc no.: 2703K001 K-PBT15 V01.dwg

Drawn by: Christian Brimbois Creation date:

K-PBT15

Part number:

Description: