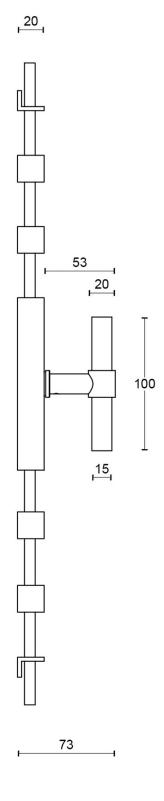

## K-PBT15

espagnolette bolt with top and bottom receiver plate, two rods and four rod guides

### K-PBT15

espagnolette bolt stainless steel

FORMANI®

Doc no.: 2703K001 K-PBT15 V01.dwg

Drawn by: Christian Brimbois Creation date:

K-PBT15

Part number:

Description: