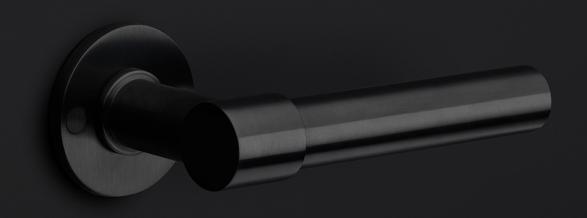

## K-PBT15

espagnolette bolt with top and bottom receiver plate, two rods and four rod guides

#### **Product information**

Code: 2703K001INXX1 Finish: satin stainless steel

UNIT: Set

Collection: ONE Designer: Piet Boon

EAN code: 8718009164815

### K-PBT15

espagnolette bolt stainless steel

FORMANI®

Doc no.: 2703K001 K-PBT15 V01.dwg

Drawn by: Christian Brimbois Creation date:

K-PBT15

Part number:

Description: