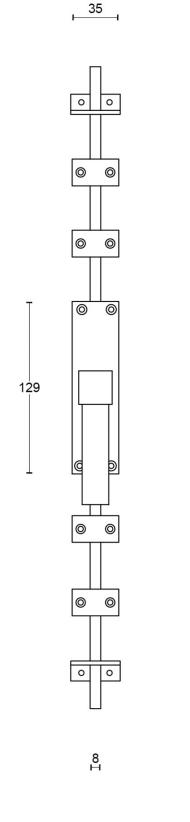

## K-PBL20

espagnolette bolt with top and bottom receiver plate, two rods and four rod guides

### K-PBL20

espagnolette bolt stainless steel

FORMANI®

Doc no.: 2703K004 K-PBL20 V01.dwg

Drawn by: Christian Brimbois Creation date:

Description: K-PBL20

Part number:

Format: