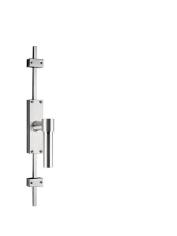

## K-PBL20

espagnolette bolt with top and bottom receiver plate, two rods and four rod guides

#### **Product information**

Code: 2703K004INXX1 Finish: satin stainless steel

UNIT: Set Collection: ONE Designer: Piet Boon

EAN code: 8718009164877