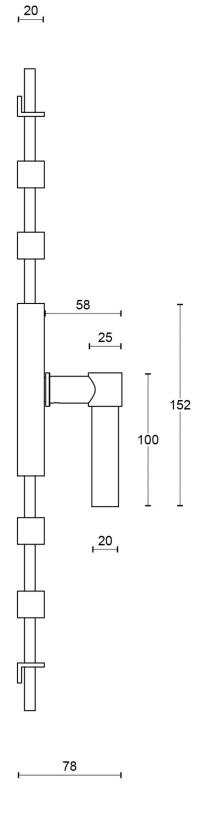

## K-PBL20

espagnolette bolt with top and bottom receiver plate, two rods and four rod guides

### K-PBL20

espagnolette bolt stainless steel

FORMANI®

Doc no.: 2703K004 K-PBL20 V01.dwg

Drawn by: Christian Brimbois Creation date:

Description: K-PBL20

Part number:

Format: