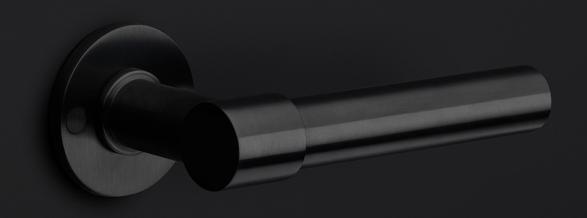

## K-PBL20

espagnolette bolt with top and bottom receiver plate, two rods and four rod guides

#### **Product information**

Code: 2703K004INXX1 Finish: satin stainless steel

UNIT: Set Collection: ONE Designer: Piet Boon

EAN code: 8718009164877

#### **Finishes**

- satin stainless steel
- satin stainless steel

K-PBL20 / 2703K004INXX1 3-7-2024