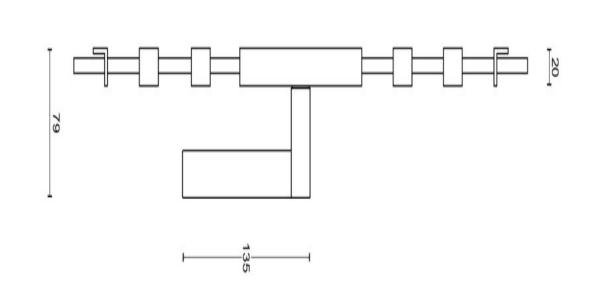

### K-LSQ5

espagnolette bolt with top and bottom receiver plate, two rods and four rod guides

#### **Product information**

Code: 2003K045INXX1 Finish: satin stainless steel

UNIT: Set

Collection: SQUARE
Designer: Formani

EAN code: 8718009169131