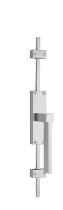

### K-LSQ5

espagnolette bolt with top and bottom receiver plate, two rods and four rod guides

#### **Product information**

Code: 2003K045INXX1 Finish: satin stainless steel

UNIT: Set

Collection: SQUARE
Designer: Formani

EAN code: 8718009169131