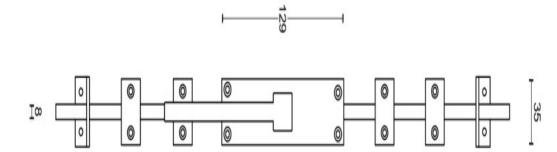

### K-LSQ5

espagnolette bolt with top and bottom receiver plate, two rods and four rod guides

#### **Product information**

Code: 2003K045INXX1 Finish: satin stainless steel

UNIT: Set

Collection: SQUARE
Designer: Formani

EAN code: 8718009169131