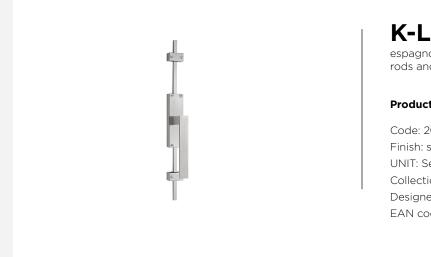

## K-LSQ2

espagnolette bolt with top and bottom receiver plate, two rods and four rod guides

#### **Product information**

Code: 2003K042INXX1 Finish: satin stainless steel UNIT: Set Collection: SQUARE Designer: Formani EAN code: 8718009161494

### K-LSQII

espagnolette bolt stainless steel

All information on the drawing is the property of Formani Holland B.V. and may not be copied, in any way whatsoever without obtaining the permission in writing from Formani Holland B.V