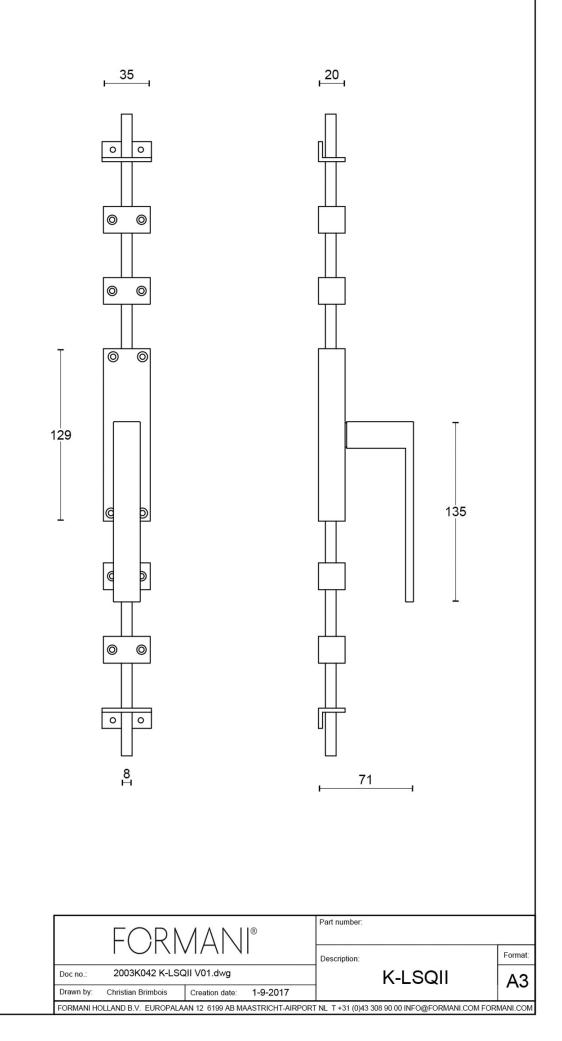

### K-LSQII

espagnolette bolt stainless steel

All information on the drawing is the property of Formani Holland B.V. and may not be copied, in any way whatsoever without obtaining the permission in writing from Formani Holland B.V