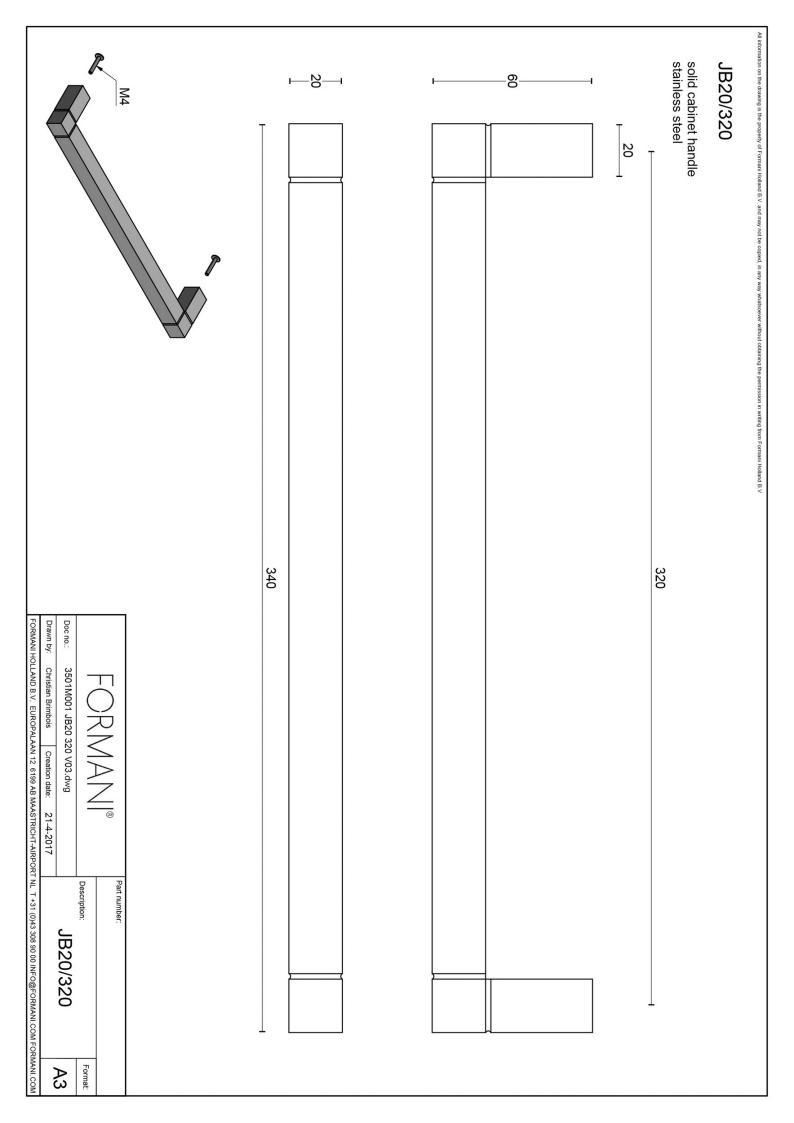

## **JB20/320**

cabinet handle

#### **Product information**

Code: 3504M001INXX0 Finish: satin stainless steel

UNIT: Piece

Collection: SQUARE Designer: Jan des Bouvrie EAN code: 8718009321126

#### **Finishes**

- satin stainless steel
- polished stainless steel
- satin black
- O white

JB20/320 / 3504M001INXX0 3-9-2024