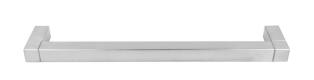

## **JB20/320**

cabinet handle

#### **Product information**

Code: 3504M001INXX0 Finish: satin stainless steel

UNIT: Piece

Collection: SQUARE Designer: Jan des Bouvrie EAN code: 8718009321126