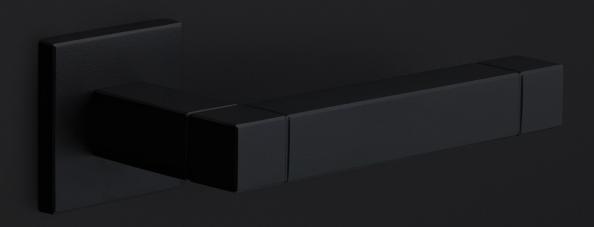

#### **Finishes**

- satin stainless steel
- polished stainless steel
- satin black
- O white

JB20/320 / 3504M001INXX0 3-9-2024

## **SQUARE**

by Jan des Bouvrie

The SQUARE series' minimalistic design is a eulogy to the perfection of square and rectangular shapes. While the series is simplistic, its finer details are what make it truly unique. All the products have a bold and well-defined look, but their chamfered edges make them wonderfully tactile. The late Jan des Bouvrie, founding father of Dutch design, contributed to the series and imparted the final touches by adding smooth lines to the SQUARE design, accentuating the major elements. Each product of the series is made of solid materials and is manually tested for 100% straightness using a variety of tools and templates. Square has to be square, after all. This well-established series is the most comprehensive total concept range - including door, window and furniture fittings - featuring the largest number of products. One can recognize a Jan des Bouvrie by the smooth lines that emphasize the major elements of the lever handle and complete the design.