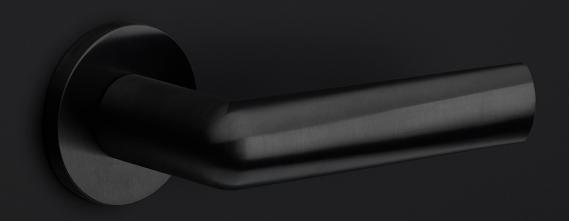

#### **Finishes**

- satin stainless steel
- PVD satin black

PBI103-G / 3601D004INXX0 2-7-2024

# INC by Piet Boon

Smooth curves and an excellent grip is what characterizes our INC hardware series by Piet Boon. Starting out as a circular cylinder volume, the INC took shape after flattening the circle and tapering the end. This provides the handle with a smooth inclination, to which the INC is named. The INC door handle has won the Red Dot Design Award 2019 in the 'Product Design' category. The Jury commented that 'the ingenious design of the INC door handle blends a flowing yet powerful design vocabulary with pleasing haptic properties'. The winning door handle is part of the total concept collection consisting of door, window, and furniture fittings alongside other accessories. The INC series is available in two finishes, including our latest PVD satin black and satin stainless steel.