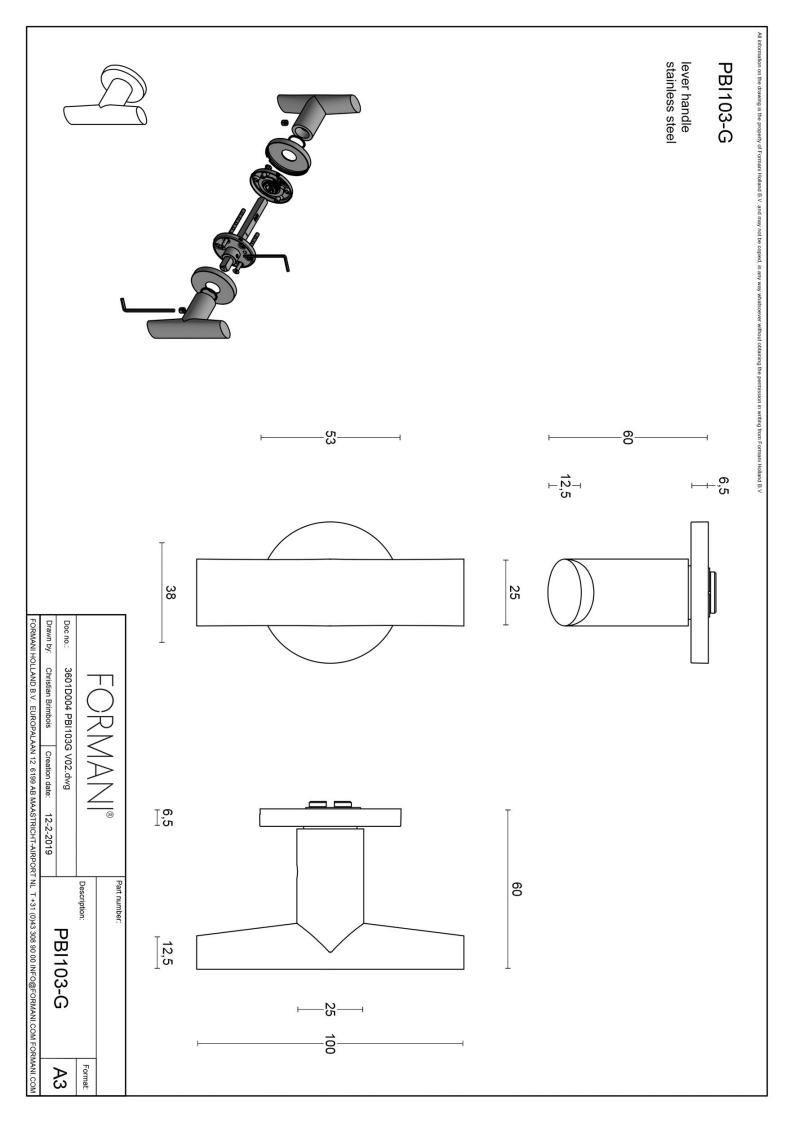

### **PBI103-G**

solid sprung door handle on rose

#### **Product information**

Code: 3601D004INXX0 Finish: satin stainless steel

UNIT: Pair Collection: INC Designer: Piet Boon

EAN code: 8718009384251