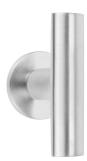

### **PBI103-G**

solid sprung door handle on rose

#### **Product information**

Code: 3601D004INXX0 Finish: satin stainless steel

UNIT: Pair Collection: INC Designer: Piet Boon

EAN code: 8718009384251

#### **Finishes**

- satin stainless steel
- PVD satin black

PBI103-G / 3601D004INXX0 2-7-2024