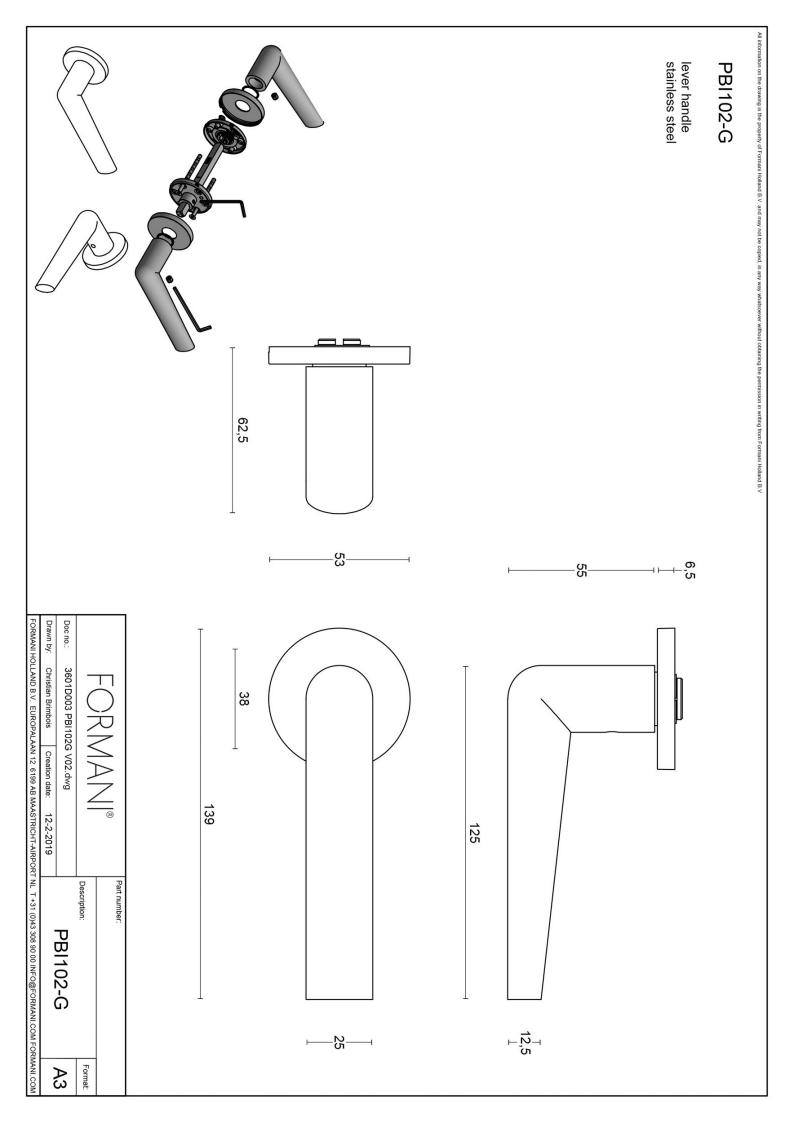

### **PBI102-G**

solid sprung door handle on rose

#### **Product information**

Code: 3601D003INXX0 Finish: satin stainless steel

UNIT: Pair Collection: INC Designer: Piet Boon EAN code: 8718009373187