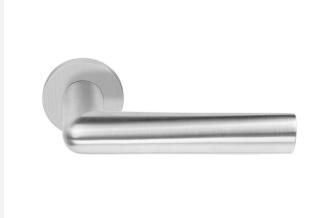

### **PBI102-G**

solid sprung door handle on rose

#### **Product information**

Code: 3601D003INXX0 Finish: satin stainless steel

UNIT: Pair Collection: INC Designer: Piet Boon EAN code: 8718009373187

#### **Finishes**

- satin stainless steel
- PVD satin black

PBI102-G / 3601D003INXX0 2-7-2024