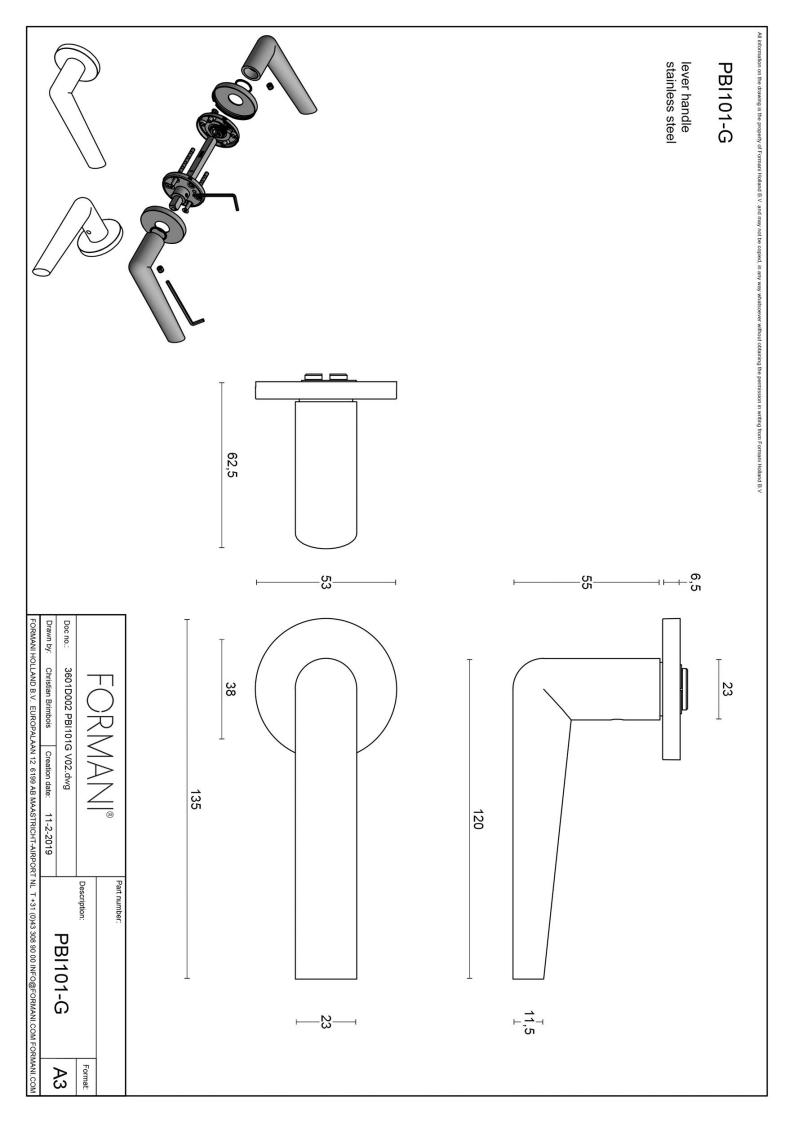

### PBI101-G

solid sprung door handle on rose

#### **Product information**

Code: 3601D002INXX0 Finish: satin stainless steel UNIT: Pair Collection: INC Designer: Piet Boon EAN code: 8718009372944