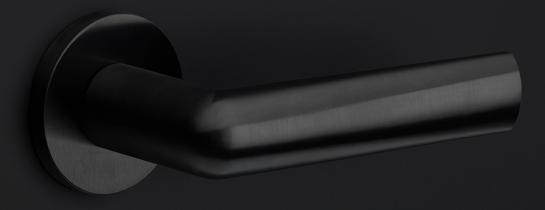

#### Finishes

- satin stainless steel
- PVD satin black

## INC by Piet Boon

Smooth curves and an excellent grip is what characterizes our INC hardware series by Piet Boon. Starting out as a circular cylinder volume, the INC took shape after flattening the circle and tapering the end. This provides the handle with a smooth inclination, to which the INC is named. The INC door handle has won the Red Dot Design Award 2019 in the 'Product Design' category. The Jury commented that 'the ingenious design of the INC door handle blends a flowing yet powerful design vocabulary with pleasing haptic properties'. The winning door handle is part of the total concept collection consisting of door, window, and furniture fittings alongside other accessories. The INC series is available in two finishes, including our latest PVD satin black and satin stainless steel.