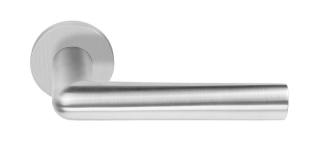

#### **Product information**

Code: 3601D002INXX0 Finish: satin stainless steel UNIT: Pair Collection: INC Designer: Piet Boon EAN code: 8718009372944

#### Finishes

- satin stainless steel
- PVD satin black