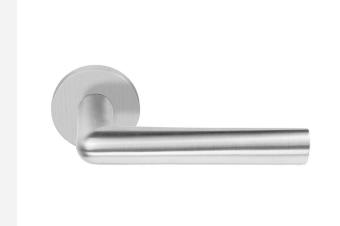

## **PBI100-G**

solid sprung door handle on rose

#### **Product information**

Code: 3601D001INXX0 Finish: satin stainless steel

UNIT: Pair Collection: INC Designer: Piet Boon

EAN code: 8718009372654

#### **Finishes**

- satin stainless steel
- PVD satin black

PBI100-G / 3601D001INXX0 2-7-2024