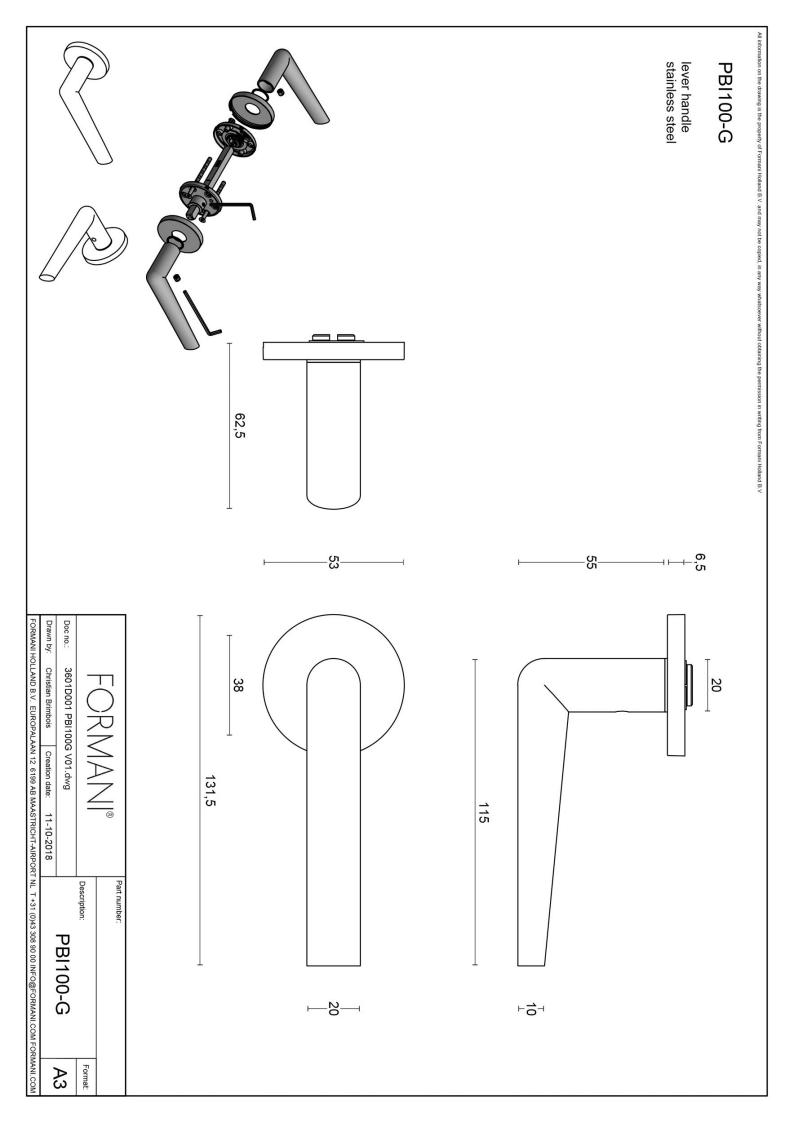

## **PBI100-G**

solid sprung door handle on rose

#### **Product information**

Code: 3601D001INXX0 Finish: satin stainless steel

UNIT: Pair Collection: INC Designer: Piet Boon

EAN code: 8718009372654