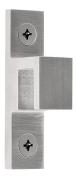

### HP-RB

seperate hook for casement fastener for inward opening window

#### **Product information**

Code: 1503B005INXX0 Finish: satin stainless steel UNIT: Piece Collection: SQUARE Designer: Formani EAN code: 8718009082768