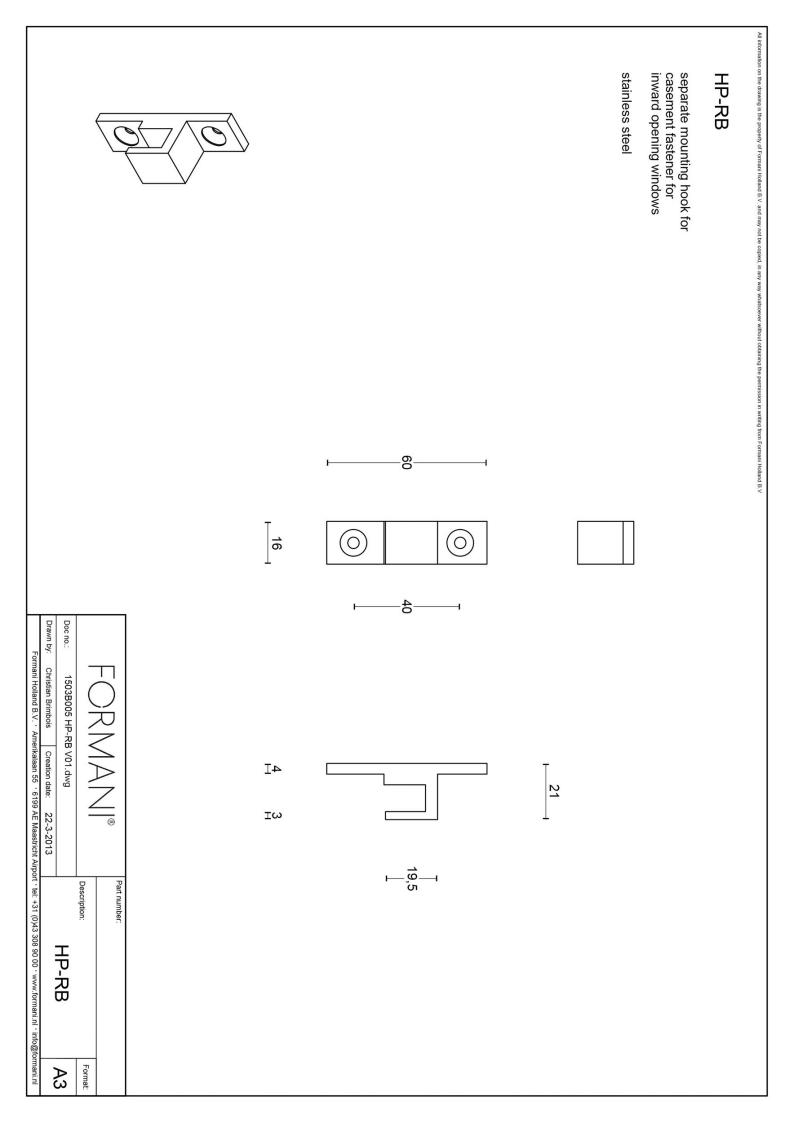

### HP-RB

seperate hook for casement fastener for inward opening window

#### **Product information**

Code: 1503B005INXX0 Finish: satin stainless steel UNIT: Piece Collection: SQUARE Designer: Formani EAN code: 8718009082768