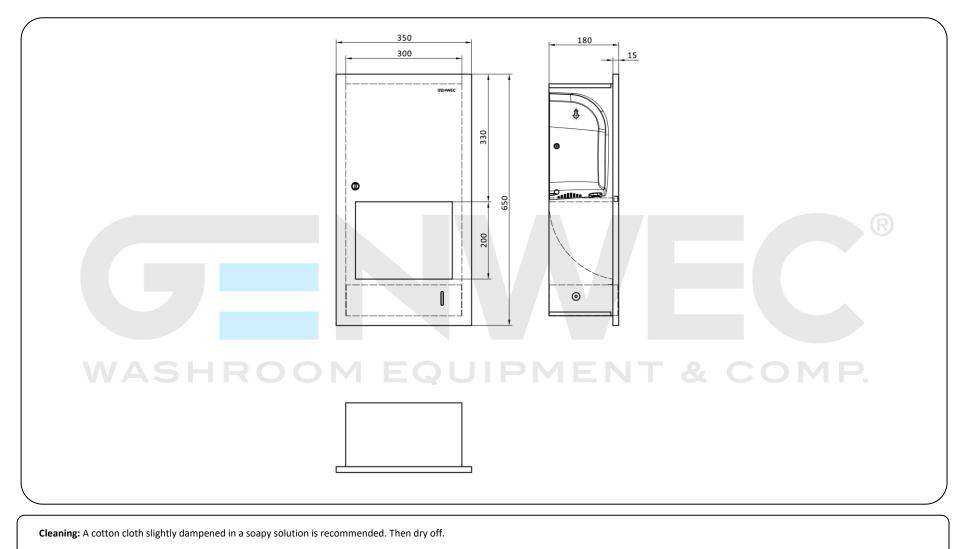

#### **Technical specifications:**

Recessed hand dryer. The product consists of a main structure and a hand dryer. The main structure, manufactured in folded 0,8mm thickness AISI 304 stainless steel, has in its front part the hand dryer. The hand dryer is installed in the superior part of the structure and has an infrared electronic sensor installed. It activates once the hands are placed on the hole below the hand dryer and it is automatically turned off once the hands are removed or after 60 seconds. The motor inside is a brushless motor and delivers an airflow of 1500l/min at a speed of 270km/h. The hand dryer has a total power of 800 W. Sound level at 2 meters is of 70 dB. The unit has a 1,2mm AISI 304 stainless steel door with high resistance lock and continuous hinge. The furniture has a satin finish that assures high resistance to corrosion. The total measures of the product are 650x350x180mm. The compact furniture code is GW09 12 04 01, manufactured by GENWEC WASHROOM S.L. - Av. Joan Carles I, 46-48 - c.p: 08908 L'Hospitalet de Llobregat - Barcelona (Spain). www.genwec.com.