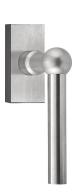

### FVL110-DK

non-locking tilt and turn window handle

#### **Product information**

Code: 1503D060INXX0 Finish: satin stainless steel

UNIT: Piece

Collection: FERROVIA Designer: Formani

EAN code: 8718009083222