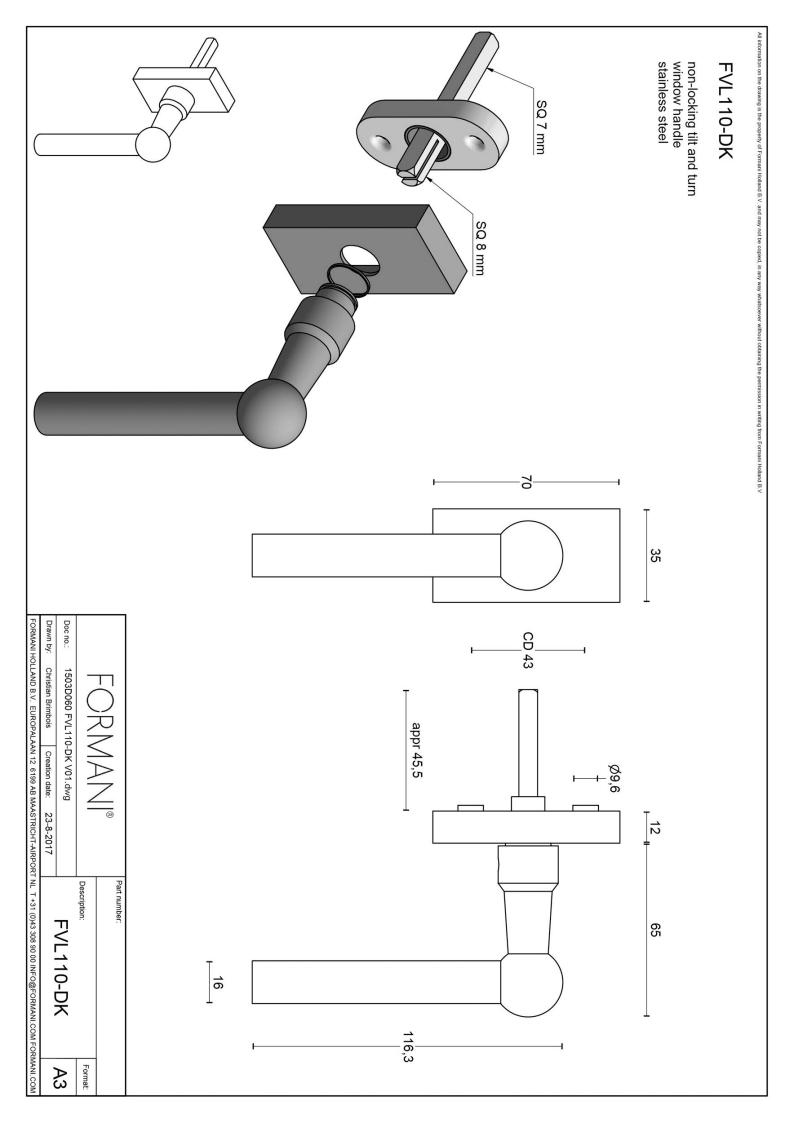

### FVL110-DK

non-locking tilt and turn window handle

#### **Product information**

Code: 1503D060INXX0 Finish: satin stainless steel

UNIT: Piece

Collection: FERROVIA Designer: Formani

EAN code: 8718009083222