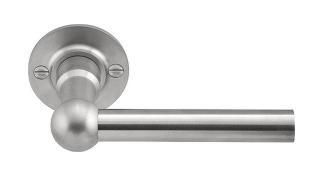

## FVL110/52 solid unsprung door handle on rose

#### **Product information**

Code: 1501D083INXX0 Finish: satin stainless steel UNIT: Pair Collection: FERROVIA Designer: Formani EAN code: 8718009078044

## **FERROVIA** by Formani

Our FERROVIA hardware series is an ode to the railways of the early twentieth century. Having often been used in first-class train carriages, this particular style of door handle is held up as a piece of understated luxury thanks to its elegant shapes, curves, and clean lines. The design is characterized by its spherical shape that connects the lever to its neck. The 'T-handle' was especially popular in train carriage design at the time, and is still a common design feature in many interiors and exteriors. The FERROVIA hardware series has been modernized and produced from solid stainless steel (available in a matte or polished finish). It concerns a total concept collection, including door, window and cabinet fittings and is complemented by the usual accessories, which enable one uniform style to be applied to all areas within the home or any other property.