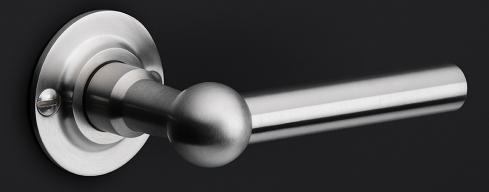

## FVL110/52 solid unsprung door handle on rose

#### **Product information**

Code: 1501D083INXX0 Finish: satin stainless steel UNIT: Pair Collection: FERROVIA Designer: Formani EAN code: 8718009078044

## **FERROVIA** by Formani

Our FERROVIA hardware series is an ode to the railways of the early twentieth century. Having often been used in first-class train carriages, this particular style of door handle is held up as a piece of understated luxury thanks to its elegant shapes, curves, and clean lines. The design is characterized by its spherical shape that connects the lever to its neck. The 'T-handle' was especially popular in train carriage design at the time, and is still a common design feature in many interiors and exteriors. The FERROVIA hardware series has been modernized and produced from solid stainless steel (available in a matte or polished finish). It concerns a total concept collection, including door, window and cabinet fittings and is complemented by the usual accessories, which enable one uniform style to be applied to all areas within the home or any other property.