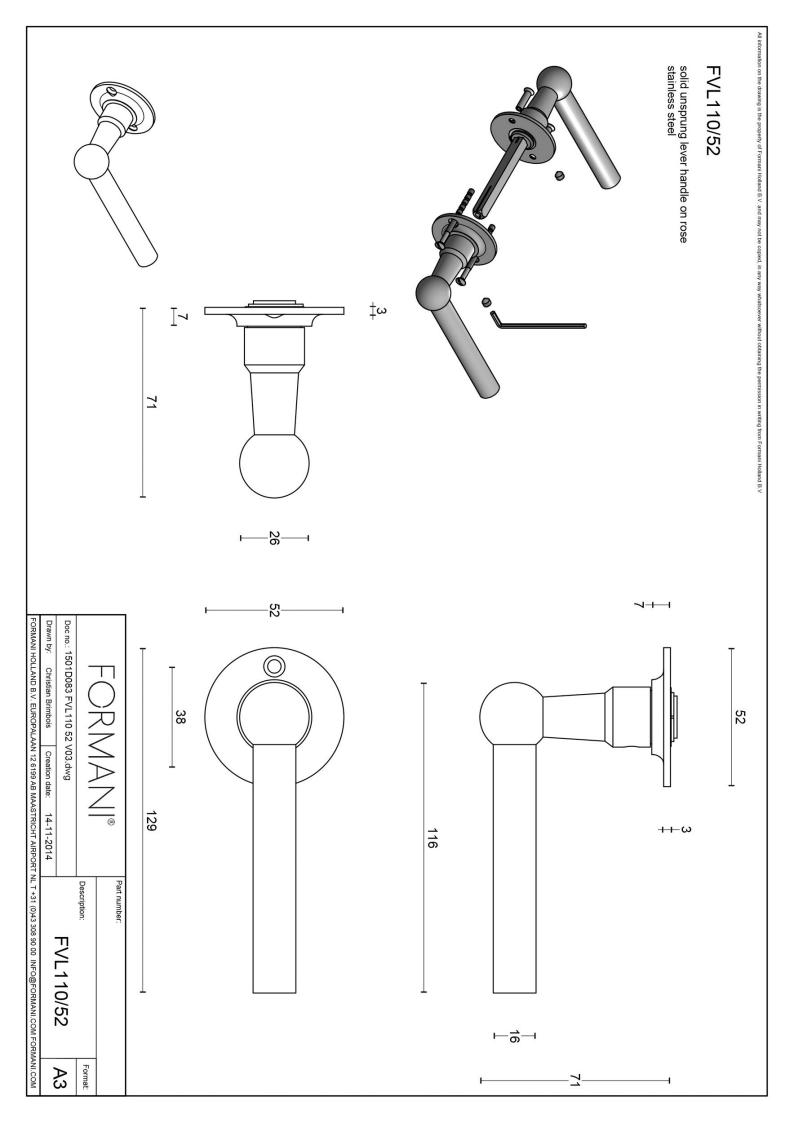

## FVL110/52 solid unsprung door handle on rose

#### **Product information**

Code: 1501D083INXX0 Finish: satin stainless steel UNIT: Pair Collection: FERROVIA Designer: Formani EAN code: 8718009078044