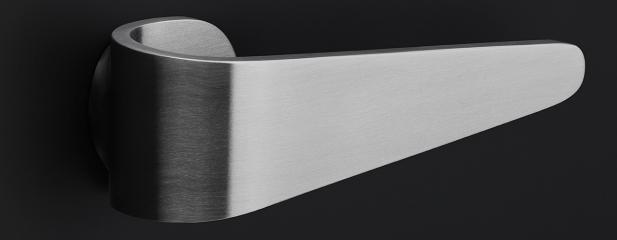

# **FOLD**by Tord Boontie

Our FOLD series by Tord Boontje differs fundamentally from traditional models in the way it innovatively blends the classic components of a door fitting – rosette, neck, and handle – into one single element. This is achieved thanks to an astute system with mounting akin to a bayonet system. The result is a door handle that appears to float elegantly on the door. The FOLD's single-piece handle is the first of its kind and the reason the design is considered a masterpiece – it came as no surprise when it received the Red Dot Design Award. The jury said that 'it is not only the technical concept of this door handle that is innovative, but also the implementation of the design down to the last ingenious detail.'

# **Tord Boontje**

Enschede, 1968

Design philosophy: A design is not just a design, it should tell a story.

One can recognize a Tord Boontje by its understated touch of romanticism in a playful, light-hearted yet technically innovative design. His work is inspired by nature, materials, decoration, and technology. A design by Tord Boontje is not just a design: it tells a story. Tord Boontje is interested in creating elements for everyday life that add a dimension of excitement and joy. 'Explore and use accessories to re-invent your space'. The FORMANI FOLD by Tord Boontje represents his passion for innovation and his experimental approach: the FOLD was the first lever handle to be made out of one single piece.