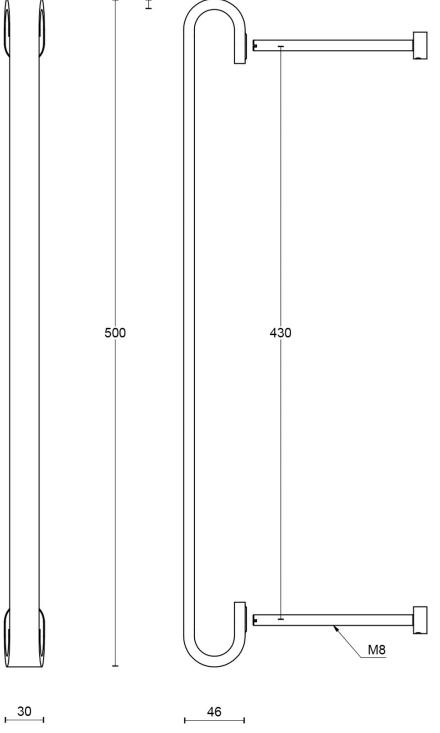

### TB500NP

pull handle including concealed fixings

#### **Product information**

Code: 2901G001INXX1 Finish: satin stainless steel

UNIT: Piece Collection: FOLD Designer: Tord Boontje EAN code: 8718009218204