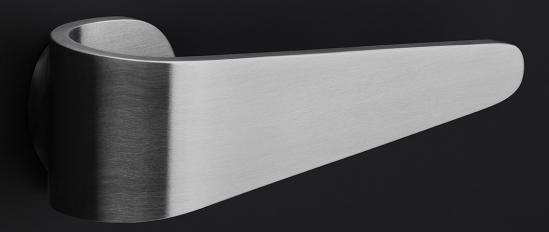

## FOLD by Tord Boontje

Our FOLD series by Tord Boontje differs fundamentally from traditional models in the way it innovatively blends the classic components of a door fitting – rosette, neck, and handle – into one single element. This is achieved thanks to an astute system with mounting akin to a bayonet system. The result is a door handle that appears to float elegantly on the door. The FOLD's single-piece handle is the first of its kind and the reason the design is considered a masterpiece – it came as no surprise when it received the Red Dot Design Award. The jury said that 'it is not only the technical concept of this door handle that is innovative, but also the implementation of the design down to the last ingenious detail.'