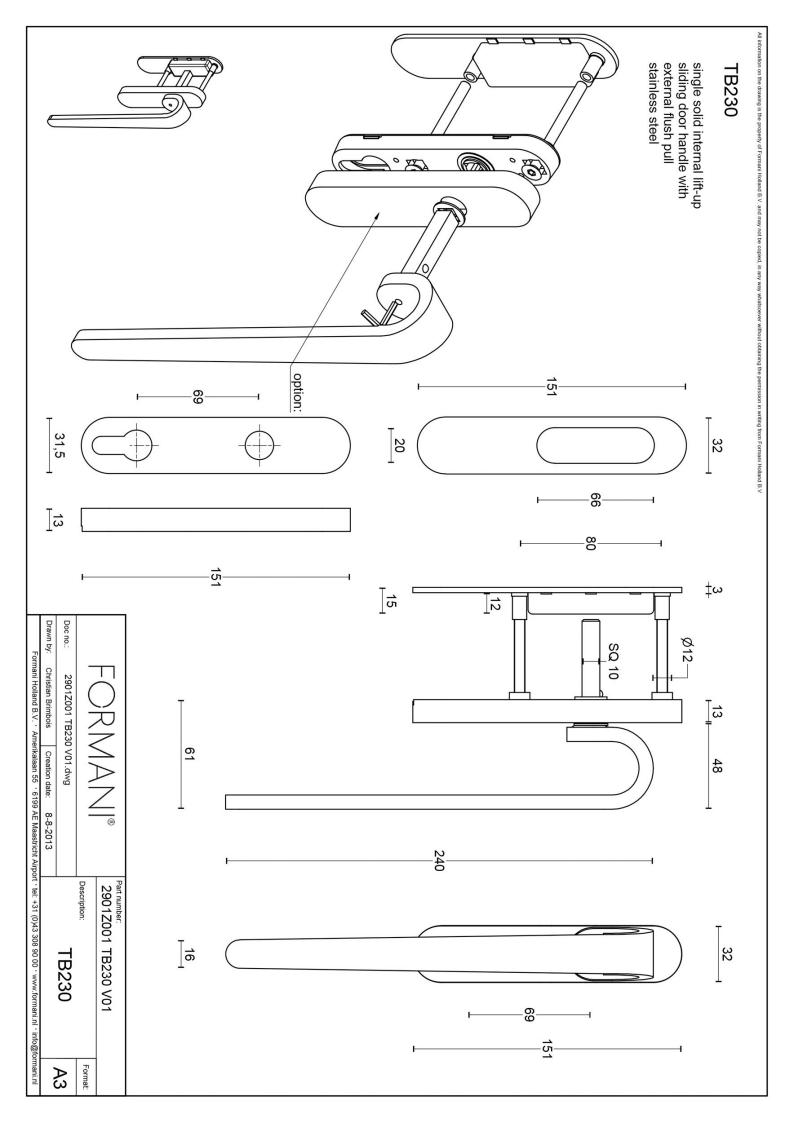

### **TB230**

solid set internal lift-up sliding door handle

#### **Product information**

Code: 2901Z001INXXO Finish: satin stainless steel UNIT: Set Collection: FOLD Designer: Tord Boontje EAN code: 8718009218327

#### Finishes

satin stainless steel