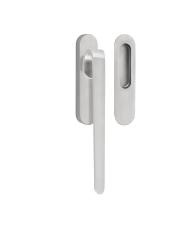

### **TB230**

solid set internal lift-up sliding door handle

#### **Product information**

Code: 2901Z001INXXO Finish: satin stainless steel UNIT: Set Collection: FOLD Designer: Tord Boontje EAN code: 8718009218327

#### Finishes

satin stainless steel