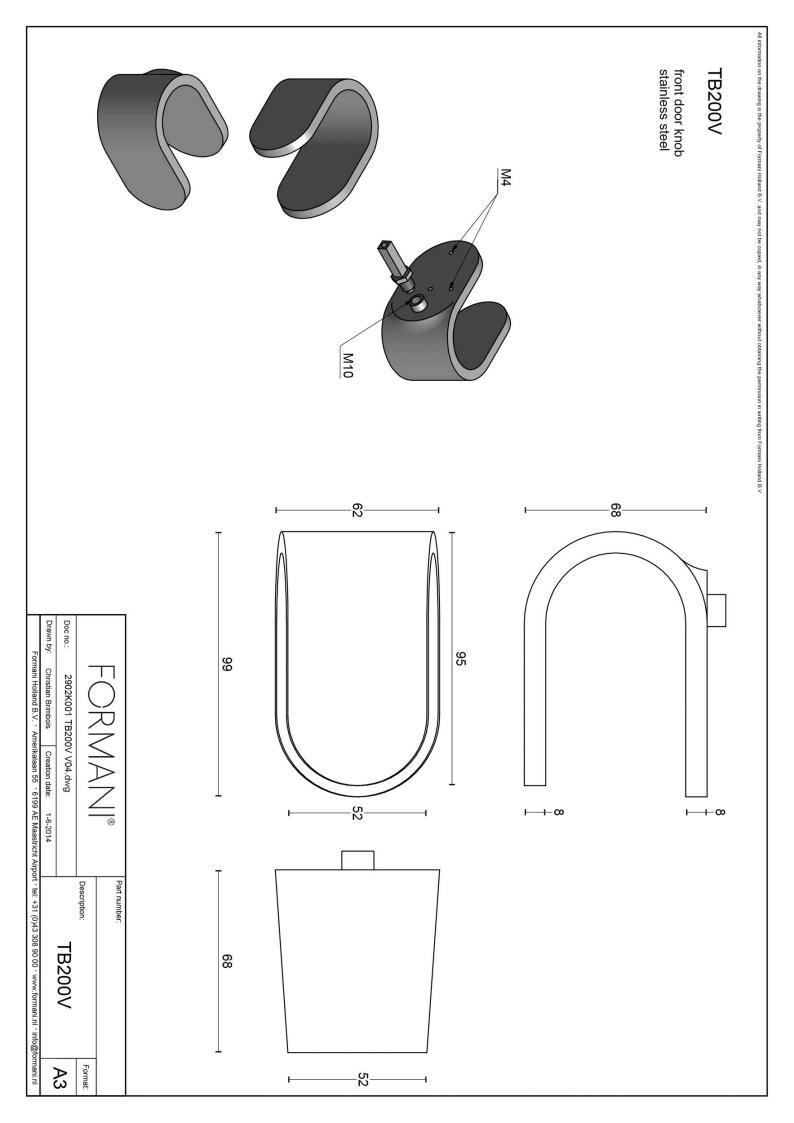

### **TB200V**

solid front door knob fixed on rose

#### **Product information**

Code: 2902K001INXX0 Finish: satin stainless steel

UNIT: Piece Collection: FOLD Designer: Tord Boontje EAN code: 8718009218365

#### **Finishes**

satin stainless steel

TB200V / 2902K001INXX0 3-7-2024