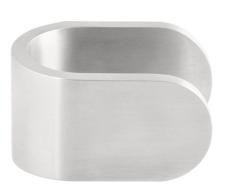

### **TB200V**

solid front door knob fixed on rose

#### **Product information**

Code: 2902K001INXX0 Finish: satin stainless steel

UNIT: Piece Collection: FOLD Designer: Tord Boontje EAN code: 8718009218365

#### **Finishes**

satin stainless steel

TB200V / 2902K001INXX0 3-7-2024