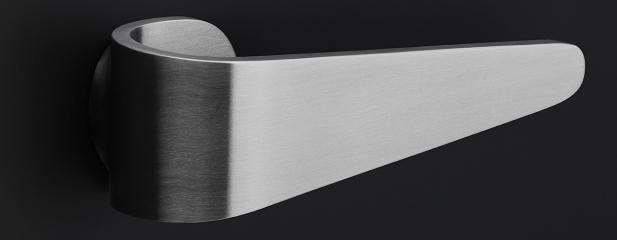

# **FOLD**by Tord Boontie

Our FOLD series by Tord Boontje differs fundamentally from traditional models in the way it innovatively blends the classic components of a door fitting – rosette, neck, and handle – into one single element. This is achieved thanks to an astute system with mounting akin to a bayonet system. The result is a door handle that appears to float elegantly on the door. The FOLD's single-piece handle is the first of its kind and the reason the design is considered a masterpiece – it came as no surprise when it received the Red Dot Design Award. The jury said that 'it is not only the technical concept of this door handle that is innovative, but also the implementation of the design down to the last ingenious detail.'