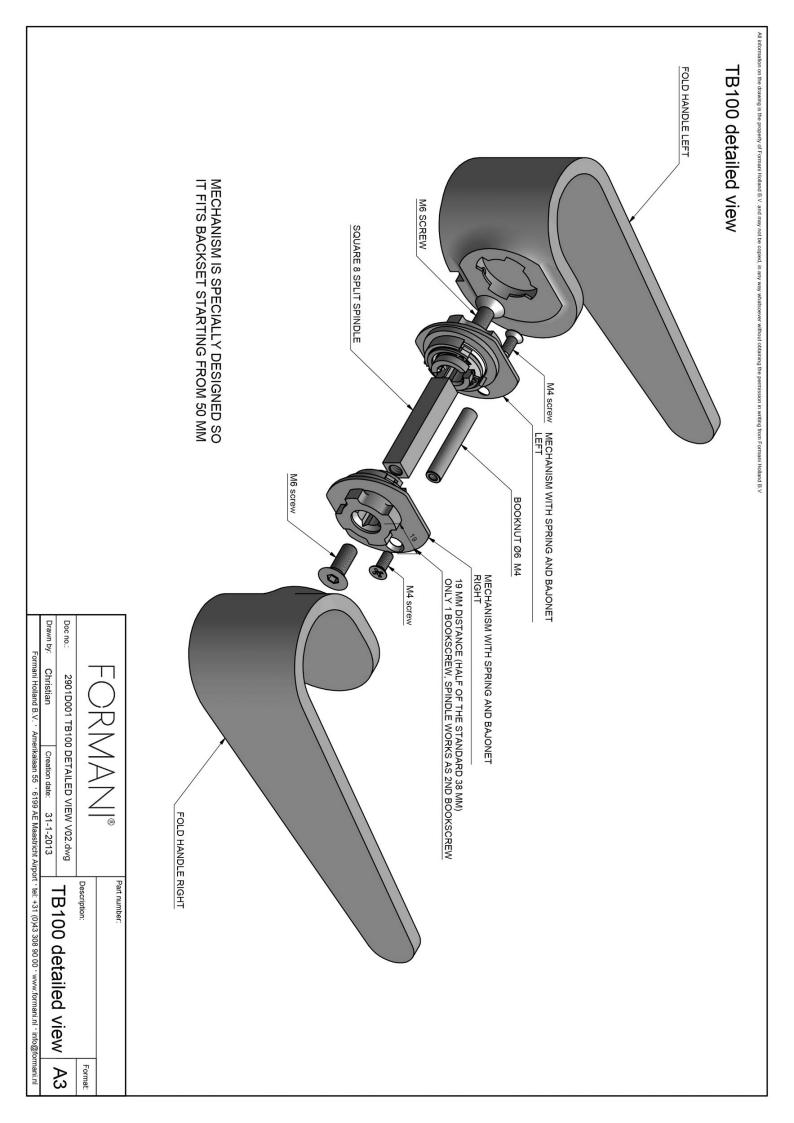

## FOLD by Tord Boontje

Our FOLD series by Tord Boontje differs fundamentally from traditional models in the way it innovatively blends the classic components of a door fitting – rosette, neck, and handle – into one single element. This is achieved thanks to an astute system with mounting akin to a bayonet system. The result is a door handle that appears to float elegantly on the door. The FOLD's single-piece handle is the first of its kind and the reason the design is considered a masterpiece – it came as no surprise when it received the Red Dot Design Award. The jury said that 'it is not only the technical concept of this door handle that is innovative, but also the implementation of the design down to the last ingenious detail.'