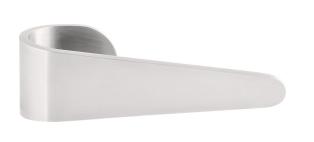

### **TB100**

solid sprung door handle on hidden rose

#### **Product information**

Code: 2901D001INXX0 Finish: satin stainless steel UNIT: Pair Collection: FOLD Designer: Tord Boontje EAN code: 8718009218167