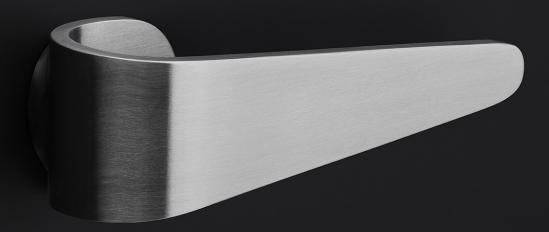

### **TB100**

solid sprung door handle on hidden rose

#### Finishes

satin stainless steel