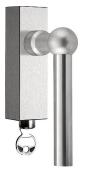

### **FVL110-DKLOCK**

locking tilt and turn window handle

#### **Product information**

Code: 1503D067INXXO Finish: satin stainless steel UNIT: Piece Collection: FERROVIA Designer: Formani EAN code: 8718009083284

FERROVIA by Formani

The FERROVIA series is a total concept collection consisting of door, window, and furniture fittings.