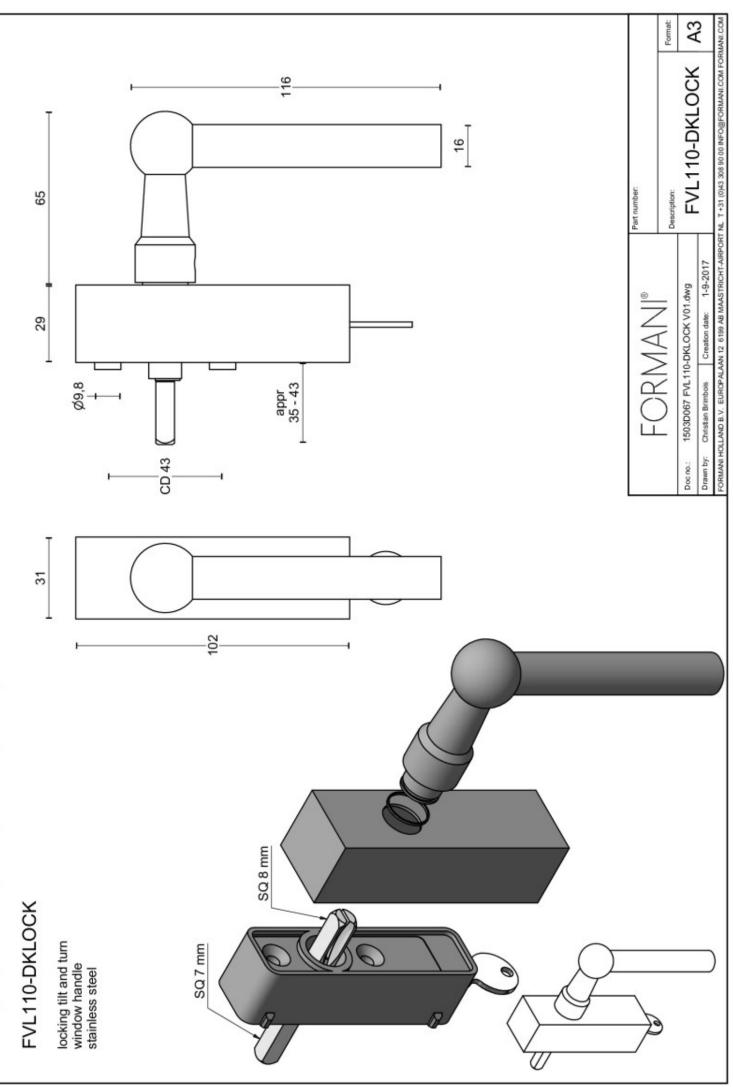

### **FVL110-DKLOCK**

locking tilt and turn window handle

#### **Product information**

Code: 1503D067INXXO Finish: satin stainless steel UNIT: Piece Collection: FERROVIA Designer: Formani EAN code: 8718009083284

FERROVIA by Formani

The FERROVIA series is a total concept collection consisting of door, window, and furniture fittings.

#### Finishes

- satin stainless steel
- polished stainless steel

ribimateri on the drawing is the property of Formani Holland B.V. and may not be copied, in any way whatsoever without obtaining the pemission in writing from For