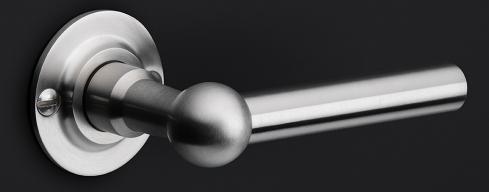

## **FERROVIA** by Formani

Our FERROVIA hardware series is an ode to the railways of the early twentieth century. Having often been used in first-class train carriages, this particular style of door handle is held up as a piece of understated luxury thanks to its elegant shapes, curves, and clean lines. The design is characterized by its spherical shape that connects the lever to its neck. The 'T-handle' was especially popular in train carriage design at the time, and is still a common design feature in many interiors and exteriors. The FERROVIA hardware series has been modernized and produced from solid stainless steel (available in a matte or polished finish). It concerns a total concept collection, including door, window and cabinet fittings and is complemented by the usual accessories, which enable one uniform style to be applied to all areas within the home or any other property.