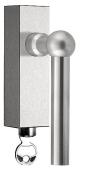

### FVL100-DKLOCK

locking tilt and turn window handle

#### **Product information**

Code: 1503D065INXX0 Finish: satin stainless steel UNIT: Piece Collection: FERROVIA Designer: Formani EAN code: 8718009083260

FERROVIA by Formani

The FERROVIA series is a total concept collection consisting of door, window, and furniture fittings.