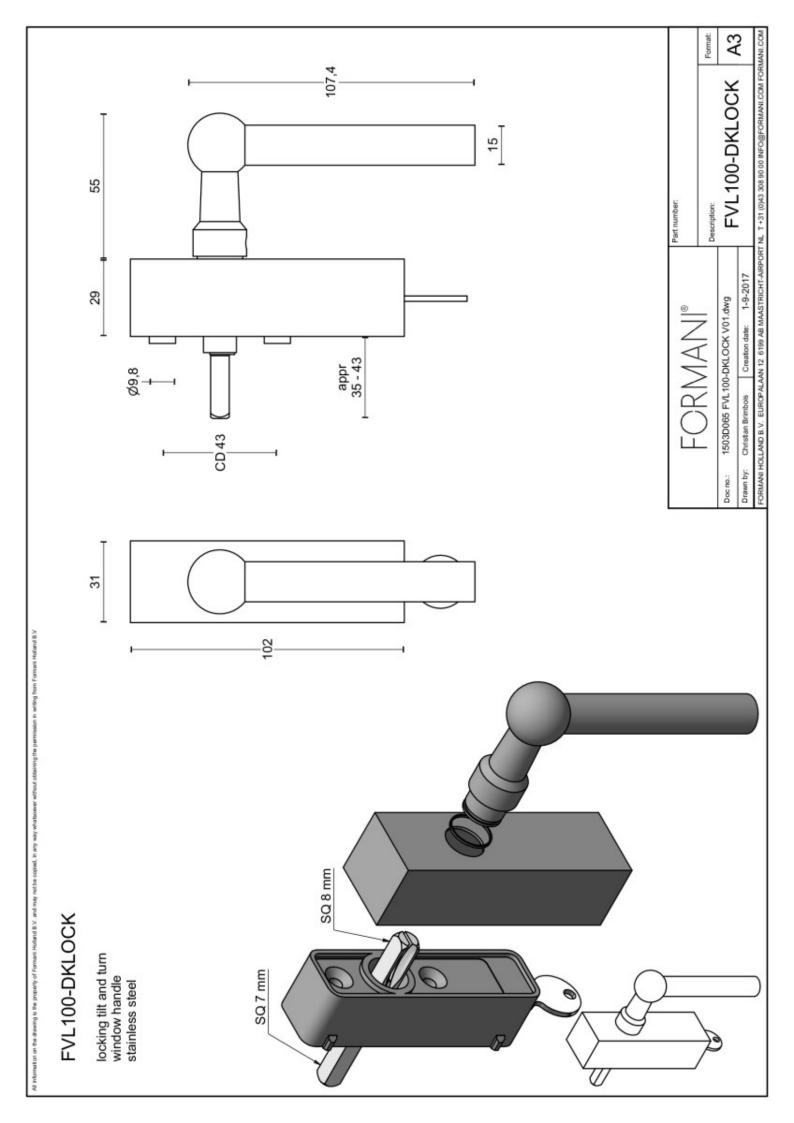

### FVL100-DKLOCK

locking tilt and turn window handle

#### **Product information**

Code: 1503D065INXX0 Finish: satin stainless steel UNIT: Piece Collection: FERROVIA Designer: Formani EAN code: 8718009083260

FERROVIA by Formani

The FERROVIA series is a total concept collection consisting of door, window, and furniture fittings.