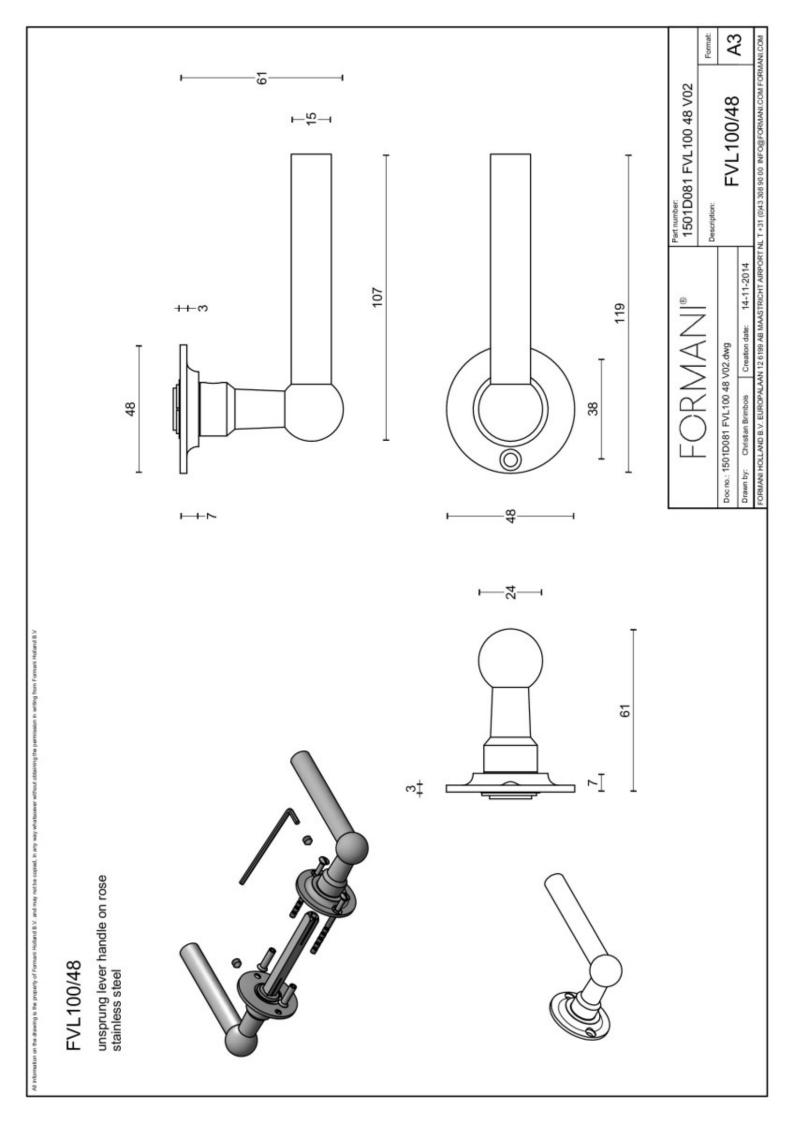

## FVL100/48

solid unsprung door handle on rose

#### **Product information**

Code: 1501D081INXX0 Finish: satin stainless steel UNIT: Pair Collection: FERROVIA Designer: Formani EAN code: 8718009077986