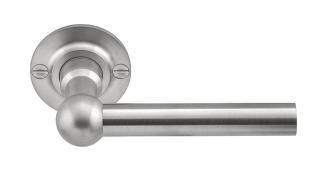

## FVL100/48

solid unsprung door handle on rose

## **FERROVIA** by Formani

Our FERROVIA hardware series is an ode to the railways of the early twentieth century. Having often been used in first-class train carriages, this particular style of door handle is held up as a piece of understated luxury thanks to its elegant shapes, curves, and clean lines. The design is characterized by its spherical shape that connects the lever to its neck. The 'T-handle' was especially popular in train carriage design at the time, and is still a common design feature in many interiors and exteriors. The FERROVIA hardware series has been modernized and produced from solid stainless steel (available in a matte or polished finish). It concerns a total concept collection, including door, window and cabinet fittings and is complemented by the usual accessories, which enable one uniform style to be applied to all areas within the home or any other property.