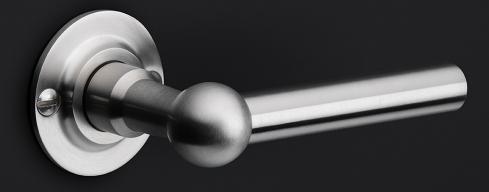

## FVL100/48

solid unsprung door handle on rose

## **FERROVIA** by Formani

Our FERROVIA hardware series is an ode to the railways of the early twentieth century. Having often been used in first-class train carriages, this particular style of door handle is held up as a piece of understated luxury thanks to its elegant shapes, curves, and clean lines. The design is characterized by its spherical shape that connects the lever to its neck. The 'T-handle' was especially popular in train carriage design at the time, and is still a common design feature in many interiors and exteriors. The FERROVIA hardware series has been modernized and produced from solid stainless steel (available in a matte or polished finish). It concerns a total concept collection, including door, window and cabinet fittings and is complemented by the usual accessories, which enable one uniform style to be applied to all areas within the home or any other property.