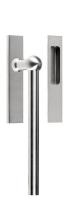

### **FV230**

solid set internal lift-up sliding door handle

#### **Product information**

Code: 1501Z085INXX0 Finish: satin stainless steel

UNIT: Set

Collection: FERROVIA Designer: Formani

EAN code: 8718009169094