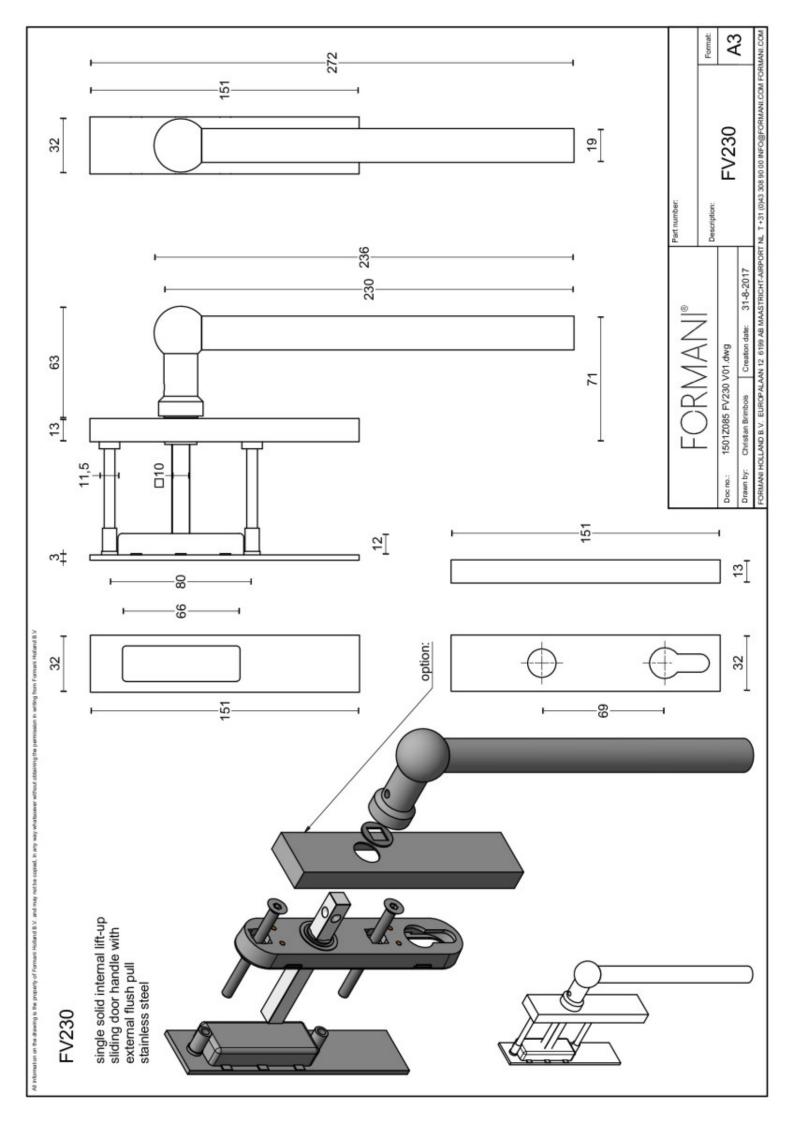

### **FV230**

solid set internal lift-up sliding door handle

#### **Product information**

Code: 1501Z085INXX0 Finish: satin stainless steel

UNIT: Set

Collection: FERROVIA Designer: Formani

EAN code: 8718009169094