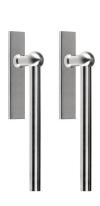

### FV230PA

pair of solid lift-up hardware for sliding doors

#### **Product information**

Code: 1501Z085INXX3 Finish: satin stainless steel

UNIT: Pair

Collection: FERROVIA Designer: Formani

EAN code: 8718009229231

## **FERROVIA**

by Formani

Our FERROVIA hardware series is an ode to the railways of the early twentieth century. Having often been used in first-class train carriages, this particular style of door handle is held up as a piece of understated luxury thanks to its elegant shapes, curves, and clean lines. The design is characterized by its spherical shape that connects the lever to its neck. The 'T-handle' was especially popular in train carriage design at the time, and is still a common design feature in many interiors and exteriors. The FERROVIA hardware series has been modernized and produced from solid stainless steel (available in a matte or polished finish). It concerns a total concept collection, including door, window and cabinet fittings and is complemented by the usual accessories, which enable one uniform style to be applied to all areas within the home or any other property.