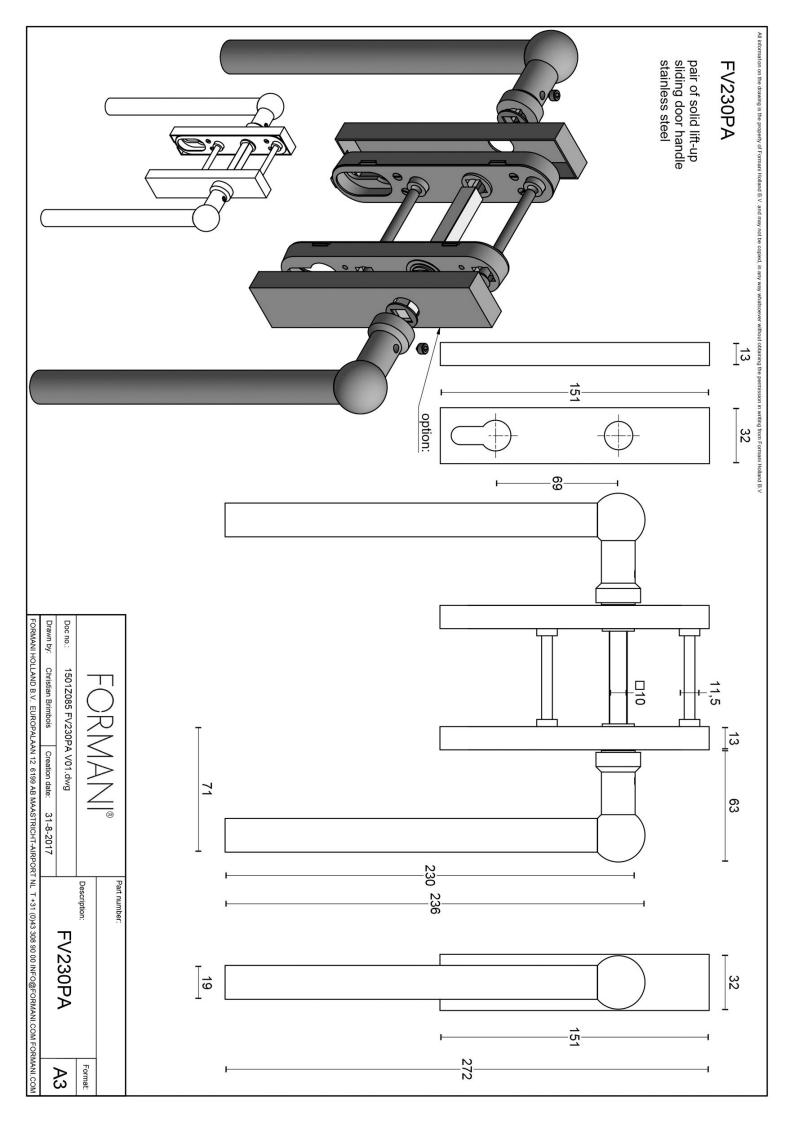

### FV230PA

pair of solid lift-up hardware for sliding doors

#### **Product information**

Code: 1501Z085INXX3 Finish: satin stainless steel

UNIT: Pair

Collection: FERROVIA Designer: Formani

EAN code: 8718009229231

#### **Finishes**

- satin stainless steel
- polished stainless steel

FV230PA / 1501Z085INXX3 1-10-2024