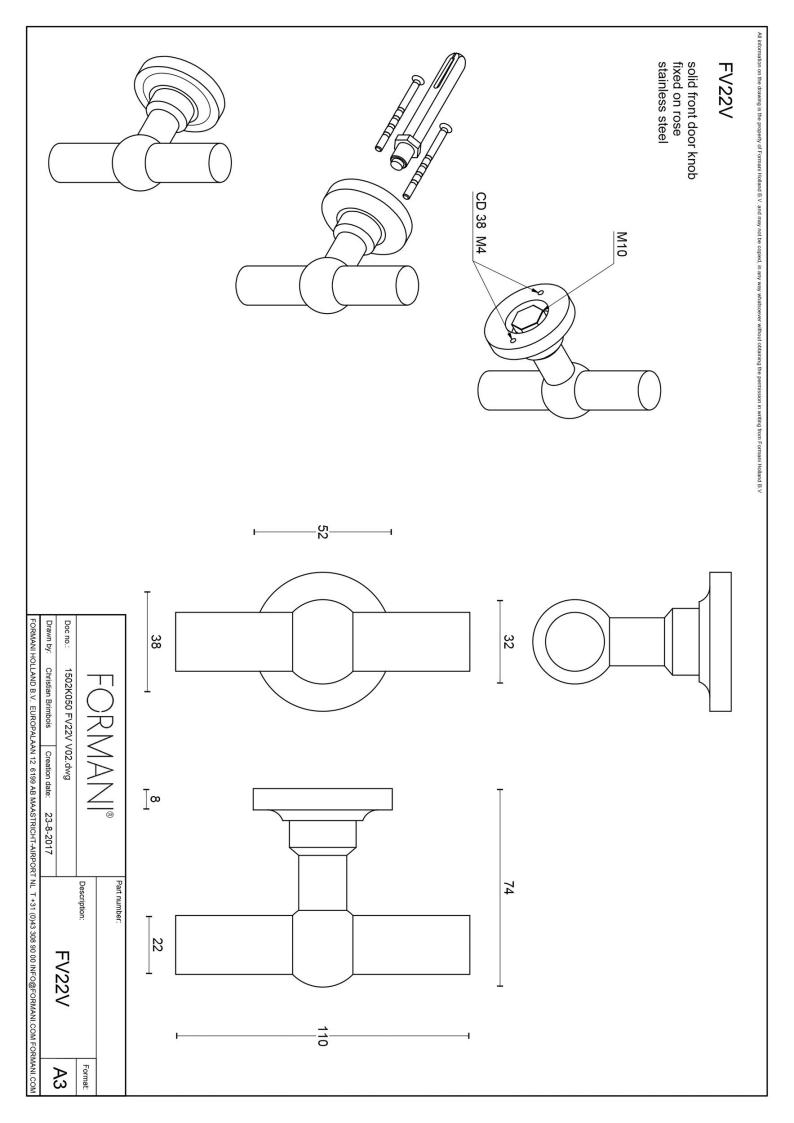

### FV22V

solid front door knob fixed on rose

#### **Product information**

Code: 1502K050INXX0 Finish: satin stainless steel

UNIT: Piece

Collection: FERROVIA Designer: Formani

EAN code: 8718009080627