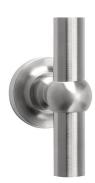

### FV22V

solid front door knob fixed on rose

#### **Product information**

Code: 1502K050INXX0 Finish: satin stainless steel

UNIT: Piece

Collection: FERROVIA Designer: Formani

EAN code: 8718009080627