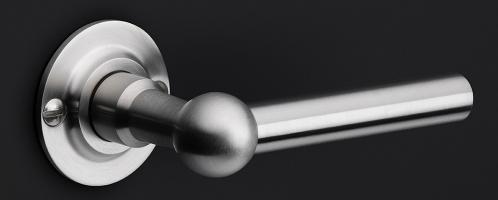

## **FERROVIA**

by Formani

Our FERROVIA hardware series is an ode to the railways of the early twentieth century. Having often been used in first-class train carriages, this particular style of door handle is held up as a piece of understated luxury thanks to its elegant shapes, curves, and clean lines. The design is characterized by its spherical shape that connects the lever to its neck. The 'T-handle' was especially popular in train carriage design at the time, and is still a common design feature in many interiors and exteriors. The FERROVIA hardware series has been modernized and produced from solid stainless steel (available in a matte or polished finish). It concerns a total concept collection, including door, window and cabinet fittings and is complemented by the usual accessories, which enable one uniform style to be applied to all areas within the home or any other property.