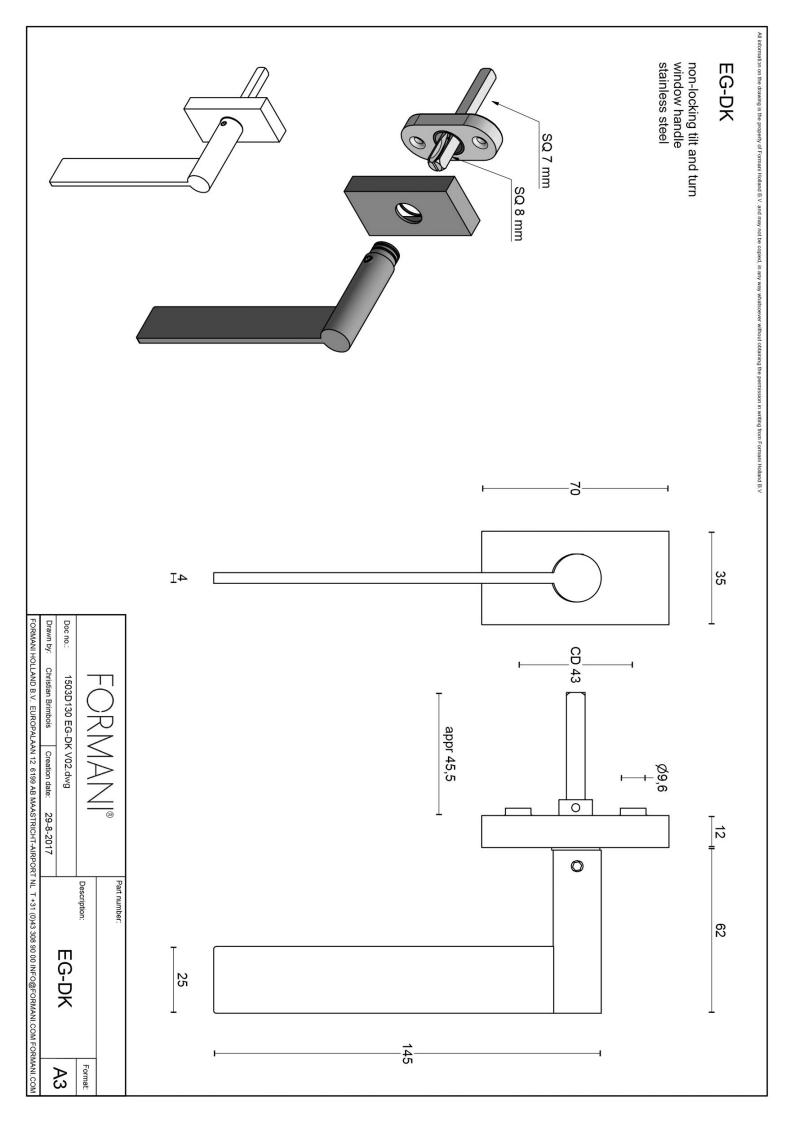

### **EG-DK**

non-locking tilt and turn window handle

#### **Product information**

Code: 1503D130INXX1 Finish: satin stainless steel

UNIT: Piece Collection: EDGY Designer: Mathieu Bruls EAN code: 8718009189931