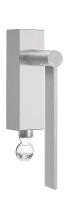

### **EG-DKLOCK**

locking tilt and turn window handle

#### **Product information**

Code: 1503D135INXX1 Finish: satin stainless steel

UNIT: Piece Collection: EDGY Designer: Mathieu Bruls EAN code: 8718009196038