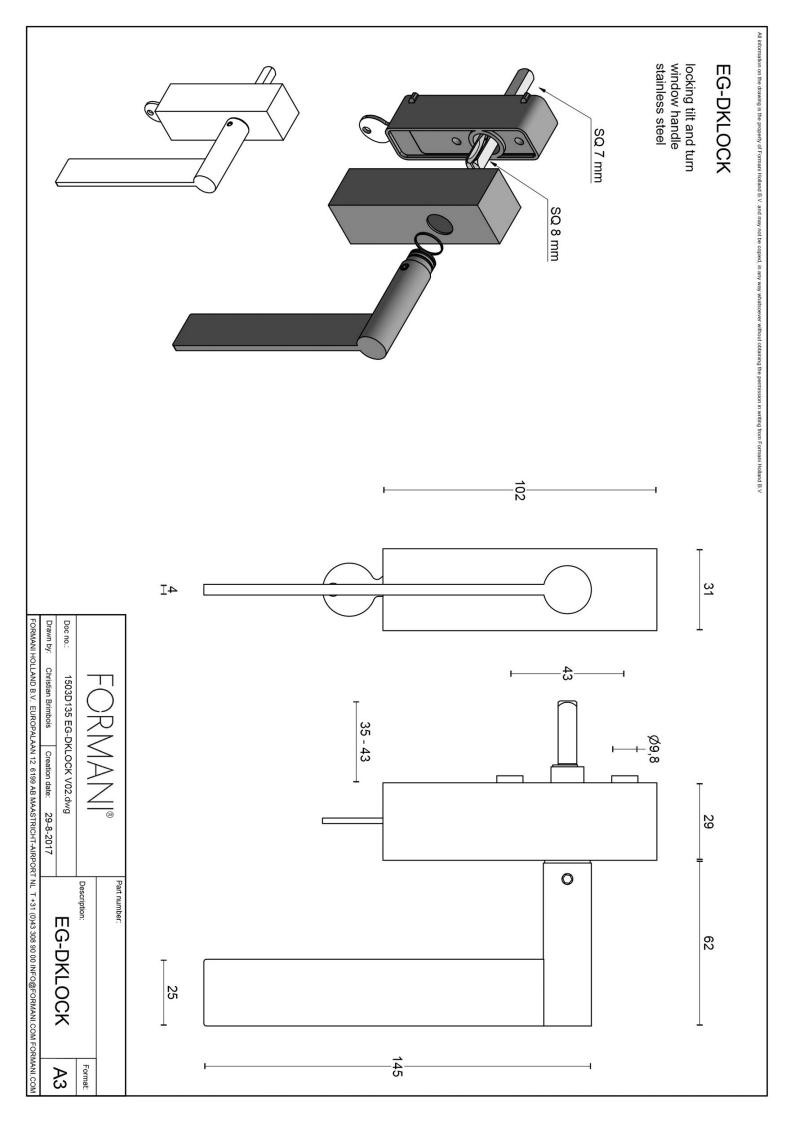

### **EG-DKLOCK**

locking tilt and turn window handle

#### **Product information**

Code: 1503D135INXX1 Finish: satin stainless steel

UNIT: Piece Collection: EDGY Designer: Mathieu Bruls EAN code: 8718009196038