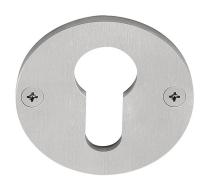

### **FORMANI**<sup>®</sup>

profile cylinder escutcheon round

#### **Product information**

Code: 1501Y090INXX0 Finish: satin stainless steel UNIT: Piece Collection: EDGY Designer: Mathieu Bruls EAN code: 8718009079782