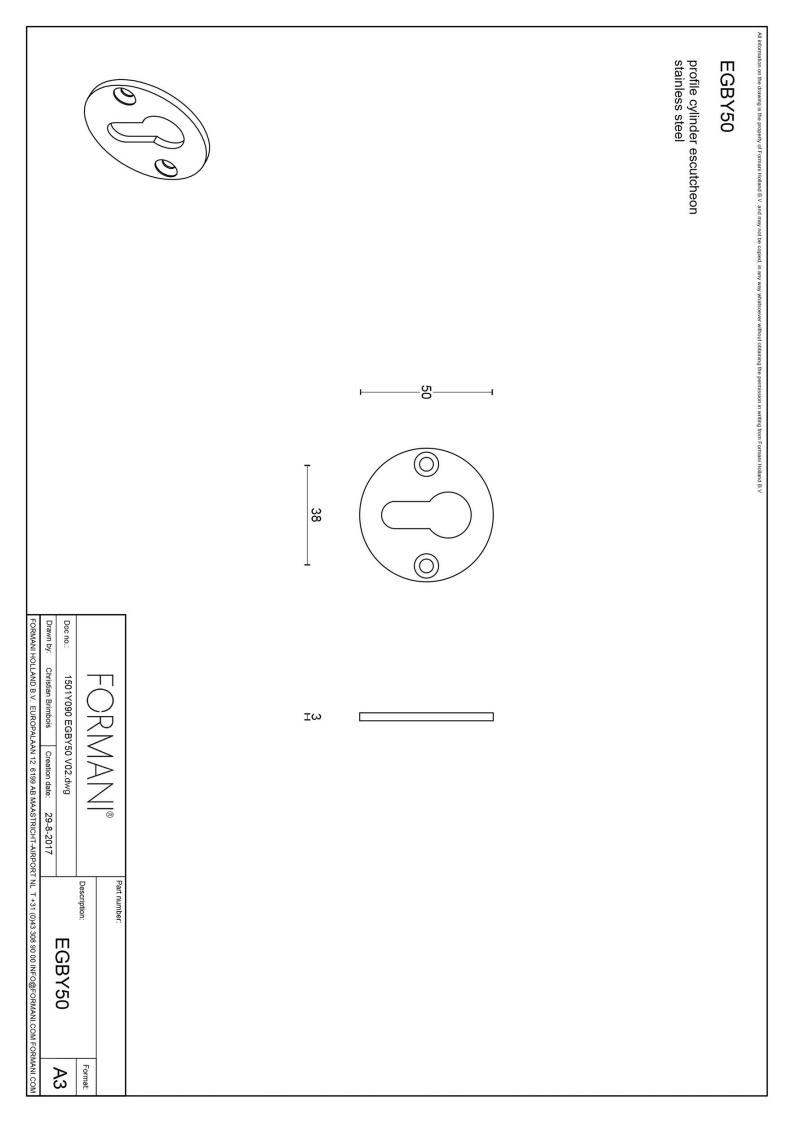

### **FORMANI**<sup>®</sup>

profile cylinder escutcheon round

#### **Product information**

Code: 1501Y090INXX0 Finish: satin stainless steel UNIT: Piece Collection: EDGY Designer: Mathieu Bruls EAN code: 8718009079782